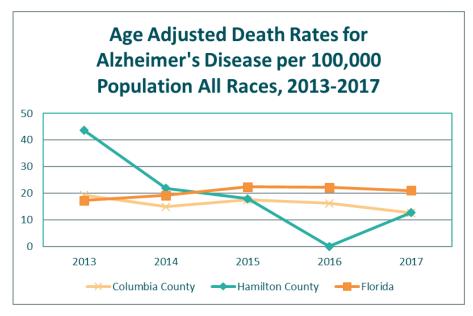

| Table 78. Crude and Age Adjusted Death Rates per 100,000 Population for All Races for Chronic Lower Respiratory Disease (CLRD) Deaths, by Zip Code, Columbia County, Hamilton County and Florida, 2013-                                                     |
|-------------------------------------------------------------------------------------------------------------------------------------------------------------------------------------------------------------------------------------------------------------|
| 2017                                                                                                                                                                                                                                                        |
| Table 79. Crude and Age Adjusted Death Rates per 100,000 Population for All Races for Unintentional InjuryDeaths and Motor Vehicle Crash Deaths, by Zip Code, Columbia County, Hamilton County and Florida, 2013-2017                                       |
| Table 80. Crude and Age Adjusted Death Rates per 100,000 Population for All Races for Stroke Deaths, byZip Code, Columbia County, Hamilton County and Florida, 2013-2017.167                                                                                |
| Table 81. Crude and Age Adjusted Death Rates per 100,000 Population for All Races for Diabetes Deaths, byZip Code, Columbia County, Hamilton County and Florida, 2013-2017.                                                                                 |
| Table 82. Crude and Age Adjusted Death Rates per 100,000 Population for All Races for Alzheimer's DiseaseDeaths, by Zip Code, Columbia County, Hamilton County and Florida, 2013-2017                                                                       |
| Table 83. Crude and Age Adjusted Death Rates per 100,000 Population for All Races for Nephritis Deaths, byZip Code, Columbia County, Hamilton County and Florida, 2013-2017                                                                                 |
| Table 84. Infant Death Rates for SIDS and SUIDS per 1,000 Total Live Births by Year, Columbia County,Hamilton County and Florida, 2007-2017.171                                                                                                             |
| Table 85. Infant Death Rates for Perinatal Conditions and Congenital & Chromosomal Anomalies Rates byYear, Columbia County, Hamilton County and Florida, 2007-2017.                                                                                         |
| Table 86. Infant Death Rates From Unintentional Suffocation and Strangulation in Bed and Infant DeathRates From Unintentional Suffocation and Strangulation Per 1,000 Total Live Births by Year, ColumbiaCounty, Hamilton County and Florida, 2007-2017.173 |
| Table 87. Neonatal Death Rates and Post Neonatal Death Rates per 1,000 Total Live Births by Year, ColumbiaCounty, Hamilton County and Florida, 2007-2017.174                                                                                                |
| Table 88. All Causes Years of Potential Life Lost Under 75 by Race, By Ethnicity and by Gender, ColumbiaCounty, Hamilton County and Florida, 2007-2017.177                                                                                                  |
| Table 89. Crude Rates for Selected Causes of Death per 100,000 Population for Selected Years of Age (YOA),Columbia County, Hamilton County and Florida, 2013-2017. *                                                                                        |
| Table 90. Selected Causes of Death Years of Potential Life Lost Under 75, Columbia County, Hamilton County         and Florida, 2013-2017. *                                                                                                                |
| Table 91. All Causes of Deaths, Years of Potential Life Lost Under 75 by Race, Ethnicity and Gender,Columbia County, Hamilton County and Florida, 2013-2017.184                                                                                             |
| Table 92. Age Adjusted Death Rates and Crude Rates for Suicide per 100,000 Population, Columbia County,Hamilton County and Florida, 2009-2017.185                                                                                                           |
| Table 93. MSDRGs Used to Define the Hospitalizations for Mental Health Issues                                                                                                                                                                               |
| Table 94. Number and Rate of Hospitalizations per 1,000 for Mental Health Reasons for Selected AgeGroups, 2014-2017.188                                                                                                                                     |
| Table 95. Number and Rate of Emergency Department Visits per 1,000 for Mental Health Reasons forSelected Age Groups, 2014-2017. *190                                                                                                                        |
| Table 96. Number of Involuntary Exam Initiations (Baker Acts) by Selected Age Groups for Residents ofColumbia County, Hamilton County and Florida, 2003-2008                                                                                                |