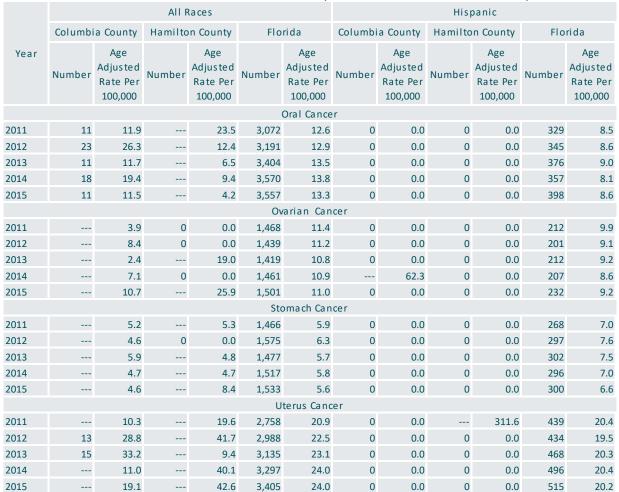

| Table 117. Total Number of Births by Delivery Payment Source and Zip Code, Columbia County, HamiltonCounty and Florida, 2013-2017.213                                                                                           |
|---------------------------------------------------------------------------------------------------------------------------------------------------------------------------------------------------------------------------------|
| Table 118. Percent of Births by Delivery Payment Source and Zip Code, Columbia County, Hamilton Countyand Florida, 2013-2017.214                                                                                                |
| Table 119. Total Number and Percent of Hispanic Births by Selected Indicators by Zip Code, ColumbiaCounty, Hamilton County and Florida, 2013-2017                                                                               |
| Table 120. Comparison of Selected Cancer Prevalence Indicators by County and Florida, 2016                                                                                                                                      |
| Table 121. Comparison of Colorectal Cancer Screening Indicators by County and Florida, 2016.                                                                                                                                    |
| Table 122. Comparison of Selected Prostate Cancer Screening Indicators by County and Florida, 2016217                                                                                                                           |
| Table 123. Comparison of Selected Women's Health Cancer Screening Indicators by County and Florida,2016                                                                                                                         |
| Table 124. Number and Age-Adjusted Death Rates Per 100,000 Population for All Races by Type of Cancerby County and Florida, 2015-2017                                                                                           |
| Table 125. Number and Age-Adjusted Death Rates Per 100,000 Population for White Races by Type ofCancer by County and Florida, 2015-2017.219                                                                                     |
| Table 126. Number and Age-Adjusted Death Rates Per 100,000 Population for Black Races by Type ofCancer by County and Florida, 2015-2017.220                                                                                     |
| Table 127. Number and Age-Adjusted Death Rates Per 100,000 Population for Hispanics by Type of Cancerby County and Florida, 2015-2017                                                                                           |
| Table 128. Number and Age-Adjusted Death Rates Per 100,000 Population for Females by Type of Cancer byCounty and Florida, 2015-2017.222                                                                                         |
| Table 129. Number and Age-Adjusted Death Rates Per 100,000 Population for Males by Type of Cancer byCounty and Florida, 2015-2017.223                                                                                           |
| Table 130. Age-Adjusted Rates Per 100,000 Population for Selected Types of Cancer Incidences for All Racesand Hispanics, Columbia County, Hamilton County and Florida, 2011-2015.224                                            |
| Table 131. Age-Adjusted Rates Per 100,000 Population for Selected Types of Cancer Incidences for Whiteand Black Races, Columbia County, Hamilton County and Florida, 2011-2015.227                                              |
| Table 132. Comparison of Selected BRFSS Indicators for Columbia County, Hamilton County and Florida,2016                                                                                                                        |
| Table 133. Total Number of STD's (Gonorrhea, Chlamydia & Infectious Syphilis Cases), Total EntericDiseases, Total Zoonosis Disease and Rates per 100,000 Population, Columbia County, Hamilton County andFlorida, 2006-2016.235 |
| Table 134. Selected Vaccine Preventable Disease Cases and Rates per 100,000 population, Columbia County,Hamilton County and Florida, 2006-2016.238                                                                              |
| Table 135. Reported HIV Cases and AIDS Cases and Rates per 100,000 Population, Columbia County,Hamilton County and Florida, 2006-2017.239                                                                                       |
| Table 136. Number and Percent of Total Population With Community Water Supplies and Total Populationwith Fluoridated Water Supplies, Columbia County, Hamilton County and Florida, 2006-2017                                    |
| Table 137. Air Quality-Ozone Standards, Particulate Mater 2.5, Columbia County, Hamilton County andFlorida, 2012.241                                                                                                            |