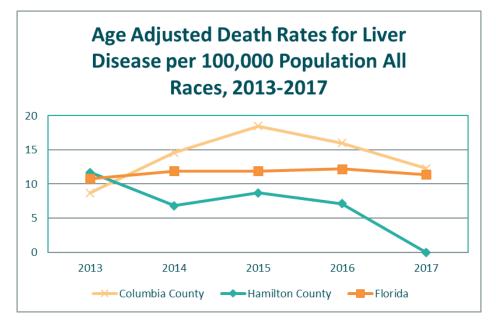

| Table 97. Total Number and Rate per 100,000 Population of Involuntary Exam Initiations (Baker Acts) forResidents of Columbia County, Hamilton County and Florida, 2009-2015.                             |
|----------------------------------------------------------------------------------------------------------------------------------------------------------------------------------------------------------|
| Table 98. Percent of Adults who Engage in Heavy or Binge Drinking, 2002, 2007, 2010, 2013 and 2016192                                                                                                    |
| Table 99. Number and Age-Adjusted Rate Per 100,000 Population of Selected Liver Disease Deaths, by         County and Year, 2006-2017.                                                                   |
| Table 100. Number and Rate of Various Motor Vehicle Traffic Crashes, Motor Vehicle Traffic Crash Injuries                                                                                                |
| and Deaths, by County and Year, 2006-2016                                                                                                                                                                |
| Table 101. Total Number and Rate per 100,000 Population for Domestic Violence Offenses, Columbia                                                                                                         |
| County, Hamilton County and Florida, 2009-2017                                                                                                                                                           |
| Table 102. Total Births and Birth Rates Per 1,000 Total Population by Race and Ethnicity, Columbia County,Hamilton County and Florida, 2010-2017.198                                                     |
| Table 103. Total Infant Deaths and Rates Per 1,000 Live Births by Race and Ethnicity, Columbia County,         Hamilton County and Florida, 2010-2017.                                                   |
| Table 104. Total Number and Percent of Low Birthweight Births by Race and Ethnicity, Columbia County,         Hamilton County and Florida, 2010-2017.                                                    |
| Table 105. Total Number and Percent of Births That Were Very Low Birthweight Births by Race and         Ethnicity, Columbia County, Hamilton County and Florida, 2010-2017.                              |
| Table 106. Total Number and Percent of Births That Received Care in First Trimester by Race and Ethnicity,Columbia County, Hamilton County and Florida, 2010-2017                                        |
| Table 107. Total Number and Percent of Births That Received Late (3 <sup>rd</sup> Trimester) or No Prenatal Care by         Race and Ethnicity, Columbia County, Hamilton County and Florida, 2010-2017. |
| Table 108. Total Number Teen Births (15-17 Years Old) and Rate Per 1,000 15-17 Years of Age Female         Population by Race and Ethnicity, Columbia County, Hamilton County and Florida, 2010-2017.    |
| Table 109. Total Number and Percent of Repeat Births for 15-19 Years of Age Mothers by Race and Ethnicity,         Columbia County, Hamilton County and Florida, 2010-2017                               |
| Table 110. Total Number and Percent of Births With Medicaid as the Payment Source by Race and Ethnicity,Columbia County, Hamilton County and Florida, 2010-2017                                          |
| Table 111. Number of Births by Type of Payment Source for All Races, Columbia County, Hamilton County         and Florida, 2010-2017                                                                     |
| Table 112. Percent of Births by Type of Payment Source for All Births, Columbia County, Hamilton County         and Florida, 2010-2017                                                                   |
| Table 113. Total Number Live Births by Race by Zip Code, Columbia County, Hamilton County and Florida,         2013-2017.         209                                                                    |
| Table 114. Total Number of Infant Deaths and Rate per 1,000 Live Births by Race, by Zip Code, Columbia         County, Hamilton County and Florida, 2013-2017                                            |
| Table 115. Total Number and Percent Low Birthweight Births by Race, by Zip Code, Columbia County,         Hamilton County and Florida, 2013-2017.                                                        |
| Table 116. Total Number and Percent of Births That Received Care in the First Trimester by Race, by ZipCode, Columbia County, Hamilton County and Florida, 2013-2017.                                    |