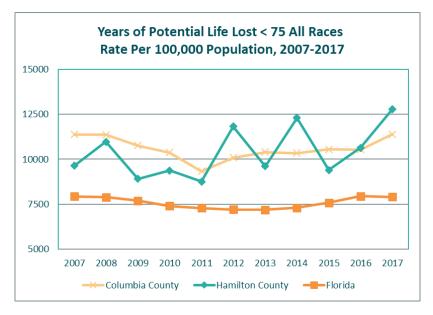

| Table 78. Crude and Age Adjusted Death Rates per 100,000 Population for All Races for Chronic Lower Respiratory Disease (CLRD) Deaths, by Zip Code, Columbia County, Hamilton County and Florida, 2013-                                                     |
|-------------------------------------------------------------------------------------------------------------------------------------------------------------------------------------------------------------------------------------------------------------|
| 2017                                                                                                                                                                                                                                                        |
| Table 79. Crude and Age Adjusted Death Rates per 100,000 Population for All Races for Unintentional InjuryDeaths and Motor Vehicle Crash Deaths, by Zip Code, Columbia County, Hamilton County and Florida, 2013-2017                                       |
| Table 80. Crude and Age Adjusted Death Rates per 100,000 Population for All Races for Stroke Deaths, byZip Code, Columbia County, Hamilton County and Florida, 2013-2017.167                                                                                |
| Table 81. Crude and Age Adjusted Death Rates per 100,000 Population for All Races for Diabetes Deaths, byZip Code, Columbia County, Hamilton County and Florida, 2013-2017.                                                                                 |
| Table 82. Crude and Age Adjusted Death Rates per 100,000 Population for All Races for Alzheimer's DiseaseDeaths, by Zip Code, Columbia County, Hamilton County and Florida, 2013-2017                                                                       |
| Table 83. Crude and Age Adjusted Death Rates per 100,000 Population for All Races for Nephritis Deaths, byZip Code, Columbia County, Hamilton County and Florida, 2013-2017                                                                                 |
| Table 84. Infant Death Rates for SIDS and SUIDS per 1,000 Total Live Births by Year, Columbia County,Hamilton County and Florida, 2007-2017.171                                                                                                             |
| Table 85. Infant Death Rates for Perinatal Conditions and Congenital & Chromosomal Anomalies Rates byYear, Columbia County, Hamilton County and Florida, 2007-2017.                                                                                         |
| Table 86. Infant Death Rates From Unintentional Suffocation and Strangulation in Bed and Infant DeathRates From Unintentional Suffocation and Strangulation Per 1,000 Total Live Births by Year, ColumbiaCounty, Hamilton County and Florida, 2007-2017.173 |
| Table 87. Neonatal Death Rates and Post Neonatal Death Rates per 1,000 Total Live Births by Year, ColumbiaCounty, Hamilton County and Florida, 2007-2017.174                                                                                                |
| Table 88. All Causes Years of Potential Life Lost Under 75 by Race, By Ethnicity and by Gender, ColumbiaCounty, Hamilton County and Florida, 2007-2017.177                                                                                                  |
| Table 89. Crude Rates for Selected Causes of Death per 100,000 Population for Selected Years of Age (YOA),Columbia County, Hamilton County and Florida, 2013-2017. *                                                                                        |
| Table 90. Selected Causes of Death Years of Potential Life Lost Under 75, Columbia County, Hamilton County         and Florida, 2013-2017. *                                                                                                                |
| Table 91. All Causes of Deaths, Years of Potential Life Lost Under 75 by Race, Ethnicity and Gender,Columbia County, Hamilton County and Florida, 2013-2017.184                                                                                             |
| Table 92. Age Adjusted Death Rates and Crude Rates for Suicide per 100,000 Population, Columbia County,Hamilton County and Florida, 2009-2017.185                                                                                                           |
| Table 93. MSDRGs Used to Define the Hospitalizations for Mental Health Issues                                                                                                                                                                               |
| Table 94. Number and Rate of Hospitalizations per 1,000 for Mental Health Reasons for Selected AgeGroups, 2014-2017.188                                                                                                                                     |
| Table 95. Number and Rate of Emergency Department Visits per 1,000 for Mental Health Reasons forSelected Age Groups, 2014-2017. *190                                                                                                                        |
| Table 96. Number of Involuntary Exam Initiations (Baker Acts) by Selected Age Groups for Residents ofColumbia County, Hamilton County and Florida, 2003-2008                                                                                                |