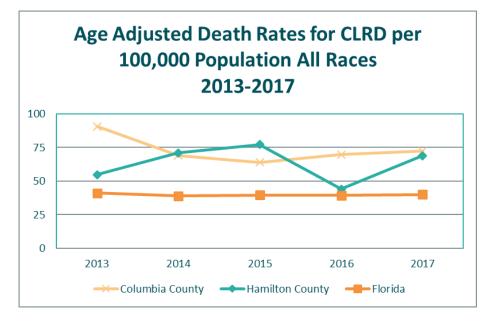

| Table 78. Crude and Age Adjusted Death Rates per 100,000 Population for All Races for Chronic Lower Respiratory Disease (CLRD) Deaths, by Zip Code, Columbia County, Hamilton County and Florida, 2013-                                                     |
|-------------------------------------------------------------------------------------------------------------------------------------------------------------------------------------------------------------------------------------------------------------|
| 2017                                                                                                                                                                                                                                                        |
| Table 79. Crude and Age Adjusted Death Rates per 100,000 Population for All Races for Unintentional InjuryDeaths and Motor Vehicle Crash Deaths, by Zip Code, Columbia County, Hamilton County and Florida, 2013-2017                                       |
| Table 80. Crude and Age Adjusted Death Rates per 100,000 Population for All Races for Stroke Deaths, byZip Code, Columbia County, Hamilton County and Florida, 2013-2017.167                                                                                |
| Table 81. Crude and Age Adjusted Death Rates per 100,000 Population for All Races for Diabetes Deaths, byZip Code, Columbia County, Hamilton County and Florida, 2013-2017.                                                                                 |
| Table 82. Crude and Age Adjusted Death Rates per 100,000 Population for All Races for Alzheimer's DiseaseDeaths, by Zip Code, Columbia County, Hamilton County and Florida, 2013-2017                                                                       |
| Table 83. Crude and Age Adjusted Death Rates per 100,000 Population for All Races for Nephritis Deaths, byZip Code, Columbia County, Hamilton County and Florida, 2013-2017                                                                                 |
| Table 84. Infant Death Rates for SIDS and SUIDS per 1,000 Total Live Births by Year, Columbia County,Hamilton County and Florida, 2007-2017.171                                                                                                             |
| Table 85. Infant Death Rates for Perinatal Conditions and Congenital & Chromosomal Anomalies Rates byYear, Columbia County, Hamilton County and Florida, 2007-2017.                                                                                         |
| Table 86. Infant Death Rates From Unintentional Suffocation and Strangulation in Bed and Infant DeathRates From Unintentional Suffocation and Strangulation Per 1,000 Total Live Births by Year, ColumbiaCounty, Hamilton County and Florida, 2007-2017.173 |
| Table 87. Neonatal Death Rates and Post Neonatal Death Rates per 1,000 Total Live Births by Year, ColumbiaCounty, Hamilton County and Florida, 2007-2017.174                                                                                                |
| Table 88. All Causes Years of Potential Life Lost Under 75 by Race, By Ethnicity and by Gender, ColumbiaCounty, Hamilton County and Florida, 2007-2017.177                                                                                                  |
| Table 89. Crude Rates for Selected Causes of Death per 100,000 Population for Selected Years of Age (YOA),Columbia County, Hamilton County and Florida, 2013-2017. *                                                                                        |
| Table 90. Selected Causes of Death Years of Potential Life Lost Under 75, Columbia County, Hamilton County         and Florida, 2013-2017. *                                                                                                                |
| Table 91. All Causes of Deaths, Years of Potential Life Lost Under 75 by Race, Ethnicity and Gender,Columbia County, Hamilton County and Florida, 2013-2017.184                                                                                             |
| Table 92. Age Adjusted Death Rates and Crude Rates for Suicide per 100,000 Population, Columbia County,Hamilton County and Florida, 2009-2017.185                                                                                                           |
| Table 93. MSDRGs Used to Define the Hospitalizations for Mental Health Issues                                                                                                                                                                               |
| Table 94. Number and Rate of Hospitalizations per 1,000 for Mental Health Reasons for Selected AgeGroups, 2014-2017.188                                                                                                                                     |
| Table 95. Number and Rate of Emergency Department Visits per 1,000 for Mental Health Reasons forSelected Age Groups, 2014-2017. *190                                                                                                                        |
| Table 96. Number of Involuntary Exam Initiations (Baker Acts) by Selected Age Groups for Residents ofColumbia County, Hamilton County and Florida, 2003-2008                                                                                                |