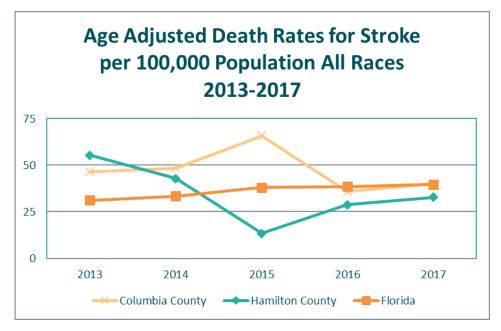

| Table 78. Crude and Age Adjusted Death Rates per 100,000 Population for All Races for Chronic Lower Respiratory Disease (CLRD) Deaths, by Zip Code, Columbia County, Hamilton County and Florida, 2013-                                                     |
|-------------------------------------------------------------------------------------------------------------------------------------------------------------------------------------------------------------------------------------------------------------|
| 2017                                                                                                                                                                                                                                                        |
| Table 79. Crude and Age Adjusted Death Rates per 100,000 Population for All Races for Unintentional InjuryDeaths and Motor Vehicle Crash Deaths, by Zip Code, Columbia County, Hamilton County and Florida, 2013-2017                                       |
| Table 80. Crude and Age Adjusted Death Rates per 100,000 Population for All Races for Stroke Deaths, byZip Code, Columbia County, Hamilton County and Florida, 2013-2017.167                                                                                |
| Table 81. Crude and Age Adjusted Death Rates per 100,000 Population for All Races for Diabetes Deaths, byZip Code, Columbia County, Hamilton County and Florida, 2013-2017.                                                                                 |
| Table 82. Crude and Age Adjusted Death Rates per 100,000 Population for All Races for Alzheimer's DiseaseDeaths, by Zip Code, Columbia County, Hamilton County and Florida, 2013-2017                                                                       |
| Table 83. Crude and Age Adjusted Death Rates per 100,000 Population for All Races for Nephritis Deaths, byZip Code, Columbia County, Hamilton County and Florida, 2013-2017                                                                                 |
| Table 84. Infant Death Rates for SIDS and SUIDS per 1,000 Total Live Births by Year, Columbia County,Hamilton County and Florida, 2007-2017.171                                                                                                             |
| Table 85. Infant Death Rates for Perinatal Conditions and Congenital & Chromosomal Anomalies Rates byYear, Columbia County, Hamilton County and Florida, 2007-2017.                                                                                         |
| Table 86. Infant Death Rates From Unintentional Suffocation and Strangulation in Bed and Infant DeathRates From Unintentional Suffocation and Strangulation Per 1,000 Total Live Births by Year, ColumbiaCounty, Hamilton County and Florida, 2007-2017.173 |
| Table 87. Neonatal Death Rates and Post Neonatal Death Rates per 1,000 Total Live Births by Year, ColumbiaCounty, Hamilton County and Florida, 2007-2017.174                                                                                                |
| Table 88. All Causes Years of Potential Life Lost Under 75 by Race, By Ethnicity and by Gender, ColumbiaCounty, Hamilton County and Florida, 2007-2017.177                                                                                                  |
| Table 89. Crude Rates for Selected Causes of Death per 100,000 Population for Selected Years of Age (YOA),Columbia County, Hamilton County and Florida, 2013-2017. *                                                                                        |
| Table 90. Selected Causes of Death Years of Potential Life Lost Under 75, Columbia County, Hamilton County         and Florida, 2013-2017. *                                                                                                                |
| Table 91. All Causes of Deaths, Years of Potential Life Lost Under 75 by Race, Ethnicity and Gender,Columbia County, Hamilton County and Florida, 2013-2017.184                                                                                             |
| Table 92. Age Adjusted Death Rates and Crude Rates for Suicide per 100,000 Population, Columbia County,Hamilton County and Florida, 2009-2017.185                                                                                                           |
| Table 93. MSDRGs Used to Define the Hospitalizations for Mental Health Issues                                                                                                                                                                               |
| Table 94. Number and Rate of Hospitalizations per 1,000 for Mental Health Reasons for Selected AgeGroups, 2014-2017.188                                                                                                                                     |
| Table 95. Number and Rate of Emergency Department Visits per 1,000 for Mental Health Reasons forSelected Age Groups, 2014-2017. *190                                                                                                                        |
| Table 96. Number of Involuntary Exam Initiations (Baker Acts) by Selected Age Groups for Residents ofColumbia County, Hamilton County and Florida, 2003-2008                                                                                                |