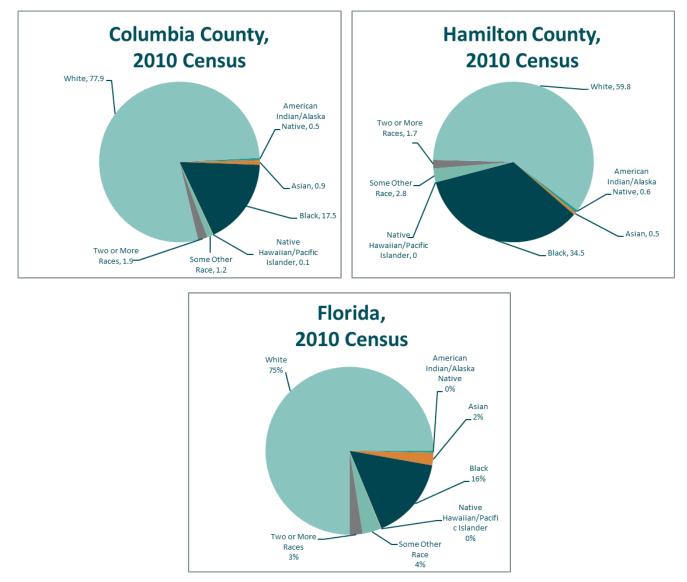

### List of Tables

| Table 1. County Health Rankings by Category for Columbia County and Hamilton County, 2010-2019.         24                                                                                                                                    |
|-----------------------------------------------------------------------------------------------------------------------------------------------------------------------------------------------------------------------------------------------|
| Table 2. County Health Rankings for Columbia County and Hamilton County Compared to Florida, 201925                                                                                                                                           |
| Table 3. Life Expectancy by Gender by Race and Year, Columbia County, Hamilton County, and Florida, 1987-2010                                                                                                                                 |
| Table 4. Total Population and Projected Populations by Gender, Columbia County, Hamilton County andFlorida, 2010-2045.29                                                                                                                      |
| Table 5. Estimates of Population by City, Columbia County, Hamilton County and Florida, April 1, 201830                                                                                                                                       |
| Table 6. Total Population by Race, by Zip Code Tabulation Area (ZCTA), Columbia County, Hamilton Countyand Florida, 2010                                                                                                                      |
| Table 7. Total Population by Ethnicity, by Zip Code Tabulation Area (ZCTA), Columbia County, HamiltonCounty and Florida, 2010                                                                                                                 |
| Table 8. Total Population by Gender, by Zip Code Tabulation Area (ZCTA), Columbia County, HamiltonCounty and Florida, 2010                                                                                                                    |
| Table 9. Total Population by Selected Age Groups, by Zip Code Tabulation Area (ZCTA), Columbia County,Hamilton County and Florida, 2010.37                                                                                                    |
| Table 10. Total Population by Selected Age Groups and Gender, by Zip Code Tabulation Area (ZCTA),Columbia County, Hamilton County and Florida, 2010.42                                                                                        |
| Table 11. Total White Population by Selected Age Groups and Gender, by Zip Code Tabulation Area (ZCTA),Columbia County, Hamilton County and Florida, 2010.44                                                                                  |
| Table 12. Total Black Population by Selected Age Groups and Gender, by Zip Code Tabulation Area (ZCTA),Columbia County, Hamilton County and Florida, 2010.46                                                                                  |
| Table 13. Total Hispanic Population by Selected Age Groups and Gender by Zip Code Tabulation Area(ZCTA), Columbia County, Hamilton County and Florida, 2010                                                                                   |
| Table 14. Total Population in Group Quarters by Gender, by Zip Code Tabulation Area (ZCTA), ColumbiaCounty, Hamilton County and Florida, 2010.50                                                                                              |
| Table 15. Total Population in Group Quarters by Type of Population, by Zip Code Tabulation Area (ZCTA),Columbia County, Hamilton County and Florida, 2010.51                                                                                  |
| Table 16. Total Household Population, Total Households and Average Household Size, Total FamilyPopulation, Family Households and Average Family Size by Zip Code Tabulation Area (ZCTA), ColumbiaCounty, Hamilton County and Florida, 2010.52 |
| Table 17. Total Population by Urban and Rural Areas by Zip Code Tabulation Area (ZCTA), Columbia County,Hamilton County and Florida, 2010.53                                                                                                  |
| Table 18. Total Population by Urban and Rural Areas by Zip Code Tabulation Area (ZCTA) Columbia County,Hamilton County and Florida, 2010.54                                                                                                   |
| Table 19. Total Estimated Population by Race, by Zip Code Tabulation Area (ZCTA), Columbia County,Hamilton County and Florida, 2013-2017.56                                                                                                   |
|                                                                                                                                                                                                                                               |

| Table 20. Total Estimated Population by Ethnicity, by Zip Code Tabulation Area (ZCTA), Columbia County,Hamilton County and Florida, 2013-2017.58                                                                        |
|-------------------------------------------------------------------------------------------------------------------------------------------------------------------------------------------------------------------------|
| Table 21. Total Estimated Population by Gender, by Zip Code Tabulation Area (ZCTA), Columbia County,Hamilton County and Florida, 2013-2017.59                                                                           |
| Table 22. Total Estimated Population by Age Group, by Zip Code Tabulation Area (ZCTA), Columbia County,Hamilton County and Florida, 2013-2017.60                                                                        |
| Table 23. Total Estimated Population by Age Group and Gender, by Zip Code Tabulation Area (ZCTA),<br>Columbia County, Hamilton County and Florida, 2013-201765                                                          |
| Table 24. Total Estimated White Population by Age Group and Gender by Zip code Tabulation Area (ZCTA),Columbia County, Hamilton County and Florida, 2013-2017.67                                                        |
| Table 25. Total Estimated Black Population by Age Group and Gender, by Zip Code Tabulation Area (ZCTA),Columbia County, Hamilton County and Florida, 2013-2017.69                                                       |
| Table 26. Total Estimated Hispanic Population by Age Group and Gender, by Zip Code Tabulation Area (ZCTA), Columbia County, Hamilton County and Florida, 2013-2017                                                      |
| Table 27. Total Estimated Population in Group Quarters by Zip Code Tabulation Area (ZCTA), ColumbiaCounty, Hamilton County and Florida, 2013-2017.73                                                                    |
| Table 28. Total Estimated Families and Average Family Size by Zip Code Tabulation Area (ZCTA), ColumbiaCounty, Hamilton County and Florida, 2013-2017.74                                                                |
| Table 29. Total Estimated Households and Average Household Size by Zip Code Tabulation Area (ZCTA),Columbia County, Hamilton County and Florida, 2013-2017.75                                                           |
| Table 30. Total Veterans Population by Zip Code Tabulation Area (ZCTA), Columbia County, Hamilton Countyand Florida, 2013-2017                                                                                          |
| Table 31. Percent of Households With Workers Age 16 and Over by Number of Available Vehicles andMethod of Transportation to Work, Columbia County, Hamilton County and Florida, 2013-2017                               |
| Table 32. Percent of Households with Workers Age 16 and Over by Travel Time to Work, Columbia County,Hamilton County and Florida, 2013-2017.78                                                                          |
| Table 33. Number and Percent of Persons in Poverty, by Selected Ages, Columbia County, Hamilton Countyand Florida, 2010-2017                                                                                            |
| Table 34. Estimated Number and Percent of Individuals and Children in Poverty in the Past 12 Months, byZip Code Tabulation Area (ZCTA), Columbia County, Hamilton County and Florida, 2013-2017.82                      |
| Table 35. Estimated Number and Percent of Individuals by Detailed Levels of Poverty in the Past 12 Months,by Zip Code Tabulation Area (ZCTA), Columbia County, Hamilton County and Florida, 2013-2017.                  |
| Table 36. Estimated Number and Percent of Persons by Age by Selected Levels of Poverty in the Past 12Months, by Zip Code Tabulation Area (ZCTA), Columbia County, Hamilton County and Florida, 2013-2017. 84            |
| Table 37. Estimated Number and Percent of Persons by Gender by Selected Level of Poverty in the Past 12<br>Months, by Zip Code Tabulation Area (ZCTA), Columbia County, Hamilton County and Florida, 2013-2017. 86      |
| Table 38. Estimated Number and Percent of Persons by Selected Races and Ethnicity For Those in Poverty inthe Past 12 Months, by Zip Code Tabulation Area (ZCTA), Columbia County, Hamilton County and Florida,2013-2017 |