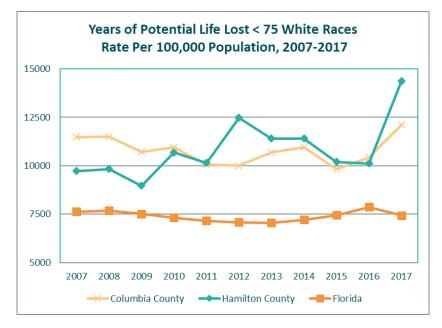

| Table 78. Crude and Age Adjusted Death Rates per 100,000 Population for All Races for Chronic Lower Respiratory Disease (CLRD) Deaths, by Zip Code, Columbia County, Hamilton County and Florida, 2013-                                                     |
|-------------------------------------------------------------------------------------------------------------------------------------------------------------------------------------------------------------------------------------------------------------|
| 2017                                                                                                                                                                                                                                                        |
| Table 79. Crude and Age Adjusted Death Rates per 100,000 Population for All Races for Unintentional InjuryDeaths and Motor Vehicle Crash Deaths, by Zip Code, Columbia County, Hamilton County and Florida, 2013-2017                                       |
| Table 80. Crude and Age Adjusted Death Rates per 100,000 Population for All Races for Stroke Deaths, byZip Code, Columbia County, Hamilton County and Florida, 2013-2017.167                                                                                |
| Table 81. Crude and Age Adjusted Death Rates per 100,000 Population for All Races for Diabetes Deaths, byZip Code, Columbia County, Hamilton County and Florida, 2013-2017.                                                                                 |
| Table 82. Crude and Age Adjusted Death Rates per 100,000 Population for All Races for Alzheimer's DiseaseDeaths, by Zip Code, Columbia County, Hamilton County and Florida, 2013-2017                                                                       |
| Table 83. Crude and Age Adjusted Death Rates per 100,000 Population for All Races for Nephritis Deaths, byZip Code, Columbia County, Hamilton County and Florida, 2013-2017                                                                                 |
| Table 84. Infant Death Rates for SIDS and SUIDS per 1,000 Total Live Births by Year, Columbia County,Hamilton County and Florida, 2007-2017.171                                                                                                             |
| Table 85. Infant Death Rates for Perinatal Conditions and Congenital & Chromosomal Anomalies Rates byYear, Columbia County, Hamilton County and Florida, 2007-2017.                                                                                         |
| Table 86. Infant Death Rates From Unintentional Suffocation and Strangulation in Bed and Infant DeathRates From Unintentional Suffocation and Strangulation Per 1,000 Total Live Births by Year, ColumbiaCounty, Hamilton County and Florida, 2007-2017.173 |
| Table 87. Neonatal Death Rates and Post Neonatal Death Rates per 1,000 Total Live Births by Year, ColumbiaCounty, Hamilton County and Florida, 2007-2017.174                                                                                                |
| Table 88. All Causes Years of Potential Life Lost Under 75 by Race, By Ethnicity and by Gender, ColumbiaCounty, Hamilton County and Florida, 2007-2017.177                                                                                                  |
| Table 89. Crude Rates for Selected Causes of Death per 100,000 Population for Selected Years of Age (YOA),Columbia County, Hamilton County and Florida, 2013-2017. *                                                                                        |
| Table 90. Selected Causes of Death Years of Potential Life Lost Under 75, Columbia County, Hamilton County         and Florida, 2013-2017. *                                                                                                                |
| Table 91. All Causes of Deaths, Years of Potential Life Lost Under 75 by Race, Ethnicity and Gender,Columbia County, Hamilton County and Florida, 2013-2017.184                                                                                             |
| Table 92. Age Adjusted Death Rates and Crude Rates for Suicide per 100,000 Population, Columbia County,Hamilton County and Florida, 2009-2017.185                                                                                                           |
| Table 93. MSDRGs Used to Define the Hospitalizations for Mental Health Issues                                                                                                                                                                               |
| Table 94. Number and Rate of Hospitalizations per 1,000 for Mental Health Reasons for Selected AgeGroups, 2014-2017.188                                                                                                                                     |
| Table 95. Number and Rate of Emergency Department Visits per 1,000 for Mental Health Reasons forSelected Age Groups, 2014-2017. *190                                                                                                                        |
| Table 96. Number of Involuntary Exam Initiations (Baker Acts) by Selected Age Groups for Residents ofColumbia County, Hamilton County and Florida, 2003-2008                                                                                                |