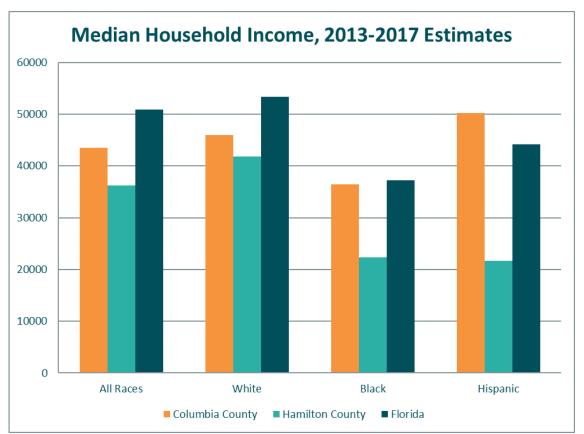

| Table 39. Estimated Number and Percent of Households and Various Types of Family Households WithIncome in Poverty in the Past 12 Months, by Zip Code Tabulation Area (ZCTA), Columbia County, HamiltonCounty and Florida, 2013-2017 |
|-------------------------------------------------------------------------------------------------------------------------------------------------------------------------------------------------------------------------------------|
| Table 40. Estimated Number and Percent of Family Households by Level of Poverty in the Past 12 Months,by Zip Code Tabulation Area (ZCTA), Columbia County, Hamilton County and Florida, 2013-2017.90                                |
| Table 41. Median Household Income by Race, by Zip Code Tabulation Area (ZCTA), Columbia County,Hamilton County and Florida, 2013-2017.93                                                                                            |
| Table 42. Mean (Average) Household Income by Zip Code Tabulation Area (ZCTA), Columbia County,Hamilton County and Florida, 2013-2017                                                                                                |
| Table 43. Per Capita Income by Race, by Zip Code Tabulation Area (ZCTA), Columbia County, HamiltonCounty and Florida, 2013-2017                                                                                                     |
| Table 44. Federal Poverty Guidelines by Number of Persons in Family/Household, 201897                                                                                                                                               |
| Table 45. Estimated Household Income in the Past 12 Months by Detailed Level s of Income by Zip CodeTabulation Area (ZCTA), Columbia County, Hamilton County and Florida, 2013-2017                                                 |
| Table 46. Estimated Family Income in the Past 12 Months by Detailed Levels of Income by Zip CodeTabulation Area (ZCTA), Columbia County, Hamilton County and Florida, 2013-2017                                                     |
| County, Hamilton County and Florida, 2010-2016                                                                                                                                                                                      |
| Table 49. Unemployment Rates by Year, Columbia County, Hamilton County and Florida, 2007-2017 109                                                                                                                                   |
| Table 50. Unemployment Rates by Month, Columbia County, Hamilton County and Florida, January 2018-November 2018                                                                                                                     |
| Table 51. Number of Non-Governmental Businesses by Size of Business, by Zip Code, Columbia County,Hamilton County and Florida, 2016.111                                                                                             |
| Table 52. Number of Retail and Services Nongovernmental Businesses, by Zip Code, Columbia County,Hamilton County and Florida, 2016.112                                                                                              |
| Table 53. Estimated Number and Percent of the Population 25+ Years of Age by Level of School Completedand by Gender, by Zip Code Tabulation Area (ZCTA), Columbia County, Hamilton County and Florida, 2013-2017                    |
| Table 54. High School Graduation and Dropout Rates by School Year, Columbia County, Hamilton County andFlorida, 2013-14-2017-18.115                                                                                                 |
| Table 55. Number and Percent of Kindergartners and Seventh Graders Immunized, Columbia County,Hamilton County and Florida, 2007-2018.                                                                                               |
| Table 56. Estimated Number and Percent of Population 5 Years and Older and How Well They SpeakEnglish, Columbia County, Hamilton County and Florida, 2013-2017.                                                                     |
| Table 57. Estimated Number and Percent of Population 5 Years and Older by the Types of Other LanguageSpoken, Columbia County, Hamilton County and Florida 2013-2017.                                                                |