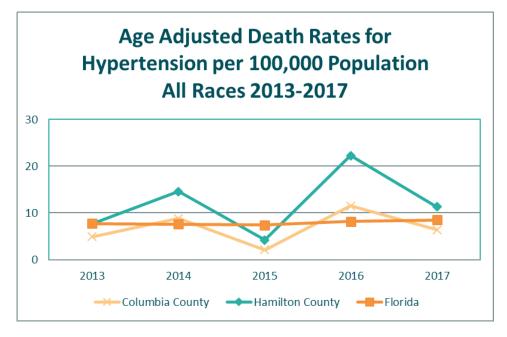

COUNTY AND FLORIDA, 2013-2017.



Source: Table 68.

FIGURE 15. DIABETES DEATH RATES, COLUMBIA COUNTY, HAMILTON COUNTY AND FLORIDA, 2013-2017.





FIGURE 16. ALZHEIMER'S DISEASE DEATH RATES, COLUMBIA COUNTY, HAMILTON COUNTY AND FLORIDA, 2013-2017.



Source: Table 68.

FIGURE 17. LIVER DISEASE DEATH RATES, COLUMBIA COUNTY, HAMILTON COUNTY AND FLORIDA, 2013-2017.





FIGURE 18. NEPHRITIS DEATH RATES, COLUMBIA COUNTY, HAMILTON COUNTY AND FLORIDA, 2013-2017.



Source: Table 68.

FIGURE 19. SUICIDE DEATH RATES, COLUMBIA COUNTY, HAMILTON COUNTY AND FLORIDA, 2013-2017.





FIGURE 20. INFLUENZA AND PNEUMONIA DEATH RATES, COLUMBIA COUNTY, HAMILTON COUNTY AND FLORIDA, 2013-2017.



Source: Table 68.

FIGURE 21. HYPERTENSION DEATH RATES, COLUMBIA COUNTY, HAMILTON COUNTY AND FLORIDA, 2013-2017.





FIGURE 22. HOMICIDE DEATH RATES, COLUMBIA COUNTY, HAMILTON COUNTY AND FLORIDA, 2013-2017.





#### CAUSES OF DEATHS BY RACE AND ETHNICITY

### TABLE 68. TOP CAUSES OF DEATH RATES FOR ALL RACES, COLUMBIA COUNTY, HAMILTON COUNTY AND FLORIDA, 2013-2017. \*

|      | Columbia County |               | Hamilton County         |                 |               | Florida                 |                 |               |                         |
|------|-----------------|---------------|-------------------------|-----------------|---------------|-------------------------|-----------------|---------------|-------------------------|
| Year | Total<br>Deaths | Crude<br>Rate | Age<br>Adjusted<br>Rate | Total<br>Deaths | Crude<br>Rate | Age<br>Adjusted<br>Rate | Total<br>Deaths | Crude<br>Rate |