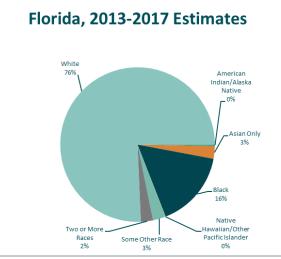

otal      | 15,727     | 5,404      | 34.4     | 10,323           | 65.6    |
| Hamilton County     | 14,799     | 5,404      | 36.5     | 9,395            | 63.5    |
| Florida             | 18,801,310 | 17,139,844 | 91.2     | 1,661,466        | 8.8     |

Source: US Census Bureau, 2010 Summary File 1, Tables P2.

Prepared by: WellFlorida Council, 2019.

### 2013-2017 AMERICAN COMMUNITY SURVEY ESTIMATES

The following tables are the most recent estimates from the United States Census Bureau American Community Survey. This data represent the five year time period of 2013-2017. Data is presented at the Zip Code Tabulation Area (ZCTA) level as well as the county level.



#### BY RACE

FIGURE 3. TOTAL ESTIMATED POPULATION BY RACE, COLUMBIA COUNTY, HAMILTON COUNTY AND FLORIDA, 2013-2017.





Source: Table 19.



| PopulationEstimated<br>NumberPercent of<br>ZCTAEstimated<br>NumberPercent of<br>ZCTA32024 Lake City19,479560.31650.832025 Lake City22,4271020.033111.532038 Fort White9,89100.0840.832051 Lulu16,8512.30.16000.032051 Lulu44300.000.00.0Zip Code Total69,0911810.36400.932052 Jasper9,45280.100.032053 Jannings3,256662.01.70.132064 White Springs2,30380.300.021p Code Total15,011820.51.70.1Hamilton County14,238820.61.70.1Florida20,278,44756,7300.3543,3942.7AreaTotal<br>Estimated<br>PopulationFercent of<br>NumberNative Hawait-and Other<br>Pacific 15-inder32024 Lake City19,4791,1455.900.032055 Lake City22,4274,97422.21.01.032055 Lake City19,8915,1283.0.40.00.032051 Lulu44300.00.00.00.032051 Lulu443300.00.00.00.032051 Lulu68,84412,1971.7.44.00.132051 Lulu68,844