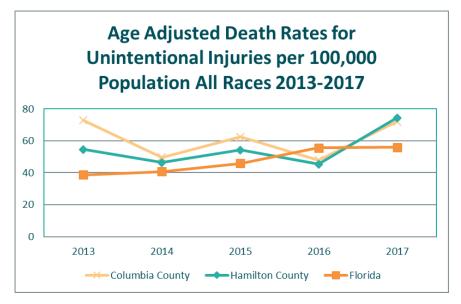

| Table 78. Crude and Age Adjusted Death Rates per 100,000 Population for All Races for Chronic Lower Respiratory Disease (CLRD) Deaths, by Zip Code, Columbia County, Hamilton County and Florida, 2013-                                                     |
|-------------------------------------------------------------------------------------------------------------------------------------------------------------------------------------------------------------------------------------------------------------|
| 2017                                                                                                                                                                                                                                                        |
| Table 79. Crude and Age Adjusted Death Rates per 100,000 Population for All Races for Unintentional InjuryDeaths and Motor Vehicle Crash Deaths, by Zip Code, Columbia County, Hamilton County and Florida, 2013-2017                                       |
| Table 80. Crude and Age Adjusted Death Rates per 100,000 Population for All Races for Stroke Deaths, byZip Code, Columbia County, Hamilton County and Florida, 2013-2017.167                                                                                |
| Table 81. Crude and Age Adjusted Death Rates per 100,000 Population for All Races for Diabetes Deaths, byZip Code, Columbia County, Hamilton County and Florida, 2013-2017.                                                                                 |
| Table 82. Crude and Age Adjusted Death Rates per 100,000 Population for All Races for Alzheimer's DiseaseDeaths, by Zip Code, Columbia County, Hamilton County and Florida, 2013-2017                                                                       |
| Table 83. Crude and Age Adjusted Death Rates per 100,000 Population for All Races for Nephritis Deaths, byZip Code, Columbia County, Hamilton County and Florida, 2013-2017                                                                                 |
| Table 84. Infant Death Rates for SIDS and SUIDS per 1,000 Total Live Births by Year, Columbia County,Hamilton County and Florida, 2007-2017.171                                                                                                             |
| Table 85. Infant Death Rates for Perinatal Conditions and Congenital & Chromosomal Anomalies Rates byYear, Columbia County, Hamilton County and Florida, 2007-2017.                                                                                         |
| Table 86. Infant Death Rates From Unintentional Suffocation and Strangulation in Bed and Infant DeathRates From Unintentional Suffocation and Strangulation Per 1,000 Total Live Births by Year, ColumbiaCounty, Hamilton County and Florida, 2007-2017.173 |
| Table 87. Neonatal Death Rates and Post Neonatal Death Rates per 1,000 Total Live Births by Year, ColumbiaCounty, Hamilton County and Florida, 2007-2017.174                                                                                                |
| Table 88. All Causes Years of Potential Life Lost Under 75 by Race, By Ethnicity and by Gender, ColumbiaCounty, Hamilton County and Florida, 2007-2017.177                                                                                                  |
| Table 89. Crude Rates for Selected Causes of Death per 100,000 Population for Selected Years of Age (YOA),Columbia County, Hamilton County and Florida, 2013-2017. *                                                                                        |
| Table 90. Selected Causes of Death Years of Potential Life Lost Under 75, Columbia County, Hamilton County         and Florida, 2013-2017. *                                                                                                                |
| Table 91. All Causes of Deaths, Years of Potential Life Lost Under 75 by Race, Ethnicity and Gender,Columbia County, Hamilton County and Florida, 2013-2017.184                                                                                             |
| Table 92. Age Adjusted Death Rates and Crude Rates for Suicide per 100,000 Population, Columbia County,Hamilton County and Florida, 2009-2017.185                                                                                                           |
| Table 93. MSDRGs Used to Define the Hospitalizations for Mental Health Issues                                                                                                                                                                               |
| Table 94. Number and Rate of Hospitalizations per 1,000 for Mental Health Reasons for Selected AgeGroups, 2014-2017.188                                                                                                                                     |
| Table 95. Number and Rate of Emergency Department Visits per 1,000 for Mental Health Reasons forSelected Age Groups, 2014-2017. *190                                                                                                                        |
| Table 96. Number of Involuntary Exam Initiations (Baker Acts) by Selected Age Groups for Residents ofColumbia County, Hamilton County and Florida, 2003-2008                                                                                                |