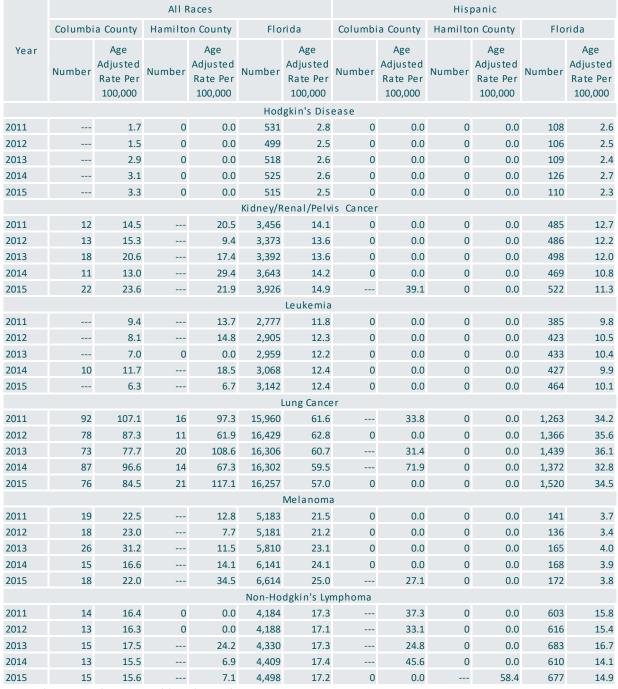

| Table 117. Total Number of Births by Delivery Payment Source and Zip Code, Columbia County, HamiltonCounty and Florida, 2013-2017.213                                                                                           |
|---------------------------------------------------------------------------------------------------------------------------------------------------------------------------------------------------------------------------------|
| Table 118. Percent of Births by Delivery Payment Source and Zip Code, Columbia County, Hamilton Countyand Florida, 2013-2017.214                                                                                                |
| Table 119. Total Number and Percent of Hispanic Births by Selected Indicators by Zip Code, ColumbiaCounty, Hamilton County and Florida, 2013-2017                                                                               |
| Table 120. Comparison of Selected Cancer Prevalence Indicators by County and Florida, 2016                                                                                                                                      |
| Table 121. Comparison of Colorectal Cancer Screening Indicators by County and Florida, 2016.                                                                                                                                    |
| Table 122. Comparison of Selected Prostate Cancer Screening Indicators by County and Florida, 2016217                                                                                                                           |
| Table 123. Comparison of Selected Women's Health Cancer Screening Indicators by County and Florida,2016                                                                                                                         |
| Table 124. Number and Age-Adjusted Death Rates Per 100,000 Population for All Races by Type of Cancerby County and Florida, 2015-2017                                                                                           |
| Table 125. Number and Age-Adjusted Death Rates Per 100,000 Population for White Races by Type ofCancer by County and Florida, 2015-2017.219                                                                                     |
| Table 126. Number and Age-Adjusted Death Rates Per 100,000 Population for Black Races by Type ofCancer by County and Florida, 2015-2017.220                                                                                     |
| Table 127. Number and Age-Adjusted Death Rates Per 100,000 Population for Hispanics by Type of Cancerby County and Florida, 2015-2017                                                                                           |
| Table 128. Number and Age-Adjusted Death Rates Per 100,000 Population for Females by Type of Cancer byCounty and Florida, 2015-2017.222                                                                                         |
| Table 129. Number and Age-Adjusted Death Rates Per 100,000 Population for Males by Type of Cancer byCounty and Florida, 2015-2017.223                                                                                           |
| Table 130. Age-Adjusted Rates Per 100,000 Population for Selected Types of Cancer Incidences for All Racesand Hispanics, Columbia County, Hamilton County and Florida, 2011-2015.224                                            |
| Table 131. Age-Adjusted Rates Per 100,000 Population for Selected Types of Cancer Incidences for Whiteand Black Races, Columbia County, Hamilton County and Florida, 2011-2015.227                                              |
| Table 132. Comparison of Selected BRFSS Indicators for Columbia County, Hamilton County and Florida,2016                                                                                                                        |
| Table 133. Total Number of STD's (Gonorrhea, Chlamydia & Infectious Syphilis Cases), Total EntericDiseases, Total Zoonosis Disease and Rates per 100,000 Population, Columbia County, Hamilton County andFlorida, 2006-2016.235 |
| Table 134. Selected Vaccine Preventable Disease Cases and Rates per 100,000 population, Columbia County,Hamilton County and Florida, 2006-2016.238                                                                              |
| Table 135. Reported HIV Cases and AIDS Cases and Rates per 100,000 Population, Columbia County,Hamilton County and Florida, 2006-2017.239                                                                                       |
| Table 136. Number and Percent of Total Population With Community Water Supplies and Total Populationwith Fluoridated Water Supplies, Columbia County, Hamilton County and Florida, 2006-2017                                    |
| Table 137. Air Quality-Ozone Standards, Particulate Mater 2.5, Columbia County, Hamilton County andFlorida, 2012.241                                                                                                            |