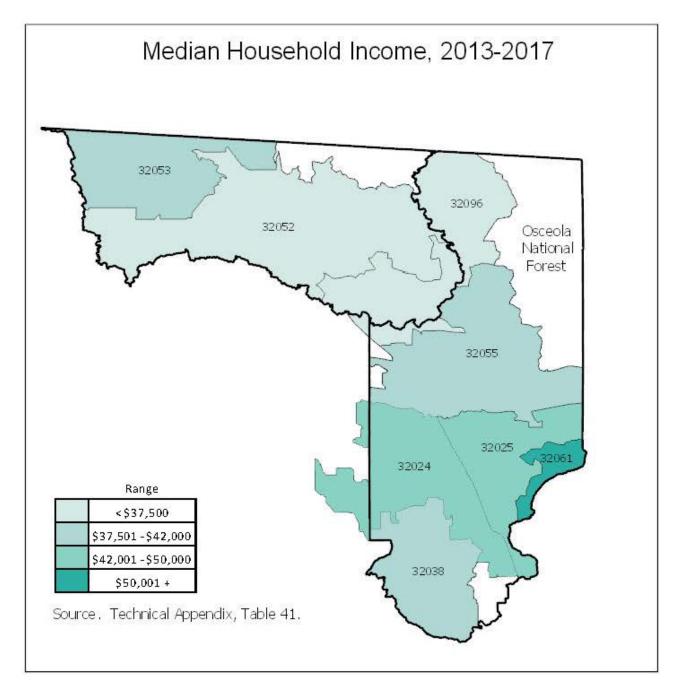

| Table 39. Estimated Number and Percent of Households and Various Types of Family Households WithIncome in Poverty in the Past 12 Months, by Zip Code Tabulation Area (ZCTA), Columbia County, HamiltonCounty and Florida, 2013-2017 |
|-------------------------------------------------------------------------------------------------------------------------------------------------------------------------------------------------------------------------------------|
| Table 40. Estimated Number and Percent of Family Households by Level of Poverty in the Past 12 Months,by Zip Code Tabulation Area (ZCTA), Columbia County, Hamilton County and Florida, 2013-2017.90                                |
| Table 41. Median Household Income by Race, by Zip Code Tabulation Area (ZCTA), Columbia County,Hamilton County and Florida, 2013-2017.93                                                                                            |
| Table 42. Mean (Average) Household Income by Zip Code Tabulation Area (ZCTA), Columbia County,Hamilton County and Florida, 2013-2017                                                                                                |
| Table 43. Per Capita Income by Race, by Zip Code Tabulation Area (ZCTA), Columbia County, HamiltonCounty and Florida, 2013-2017                                                                                                     |
| Table 44. Federal Poverty Guidelines by Number of Persons in Family/Household, 201897                                                                                                                                               |
| Table 45. Estimated Household Income in the Past 12 Months by Detailed Level s of Income by Zip CodeTabulation Area (ZCTA), Columbia County, Hamilton County and Florida, 2013-2017                                                 |
| Table 46. Estimated Family Income in the Past 12 Months by Detailed Levels of Income by Zip CodeTabulation Area (ZCTA), Columbia County, Hamilton County and Florida, 2013-2017                                                     |
| County, Hamilton County and Florida, 2010-2016                                                                                                                                                                                      |
| Table 49. Unemployment Rates by Year, Columbia County, Hamilton County and Florida, 2007-2017 109                                                                                                                                   |
| Table 50. Unemployment Rates by Month, Columbia County, Hamilton County and Florida, January 2018-November 2018                                                                                                                     |
| Table 51. Number of Non-Governmental Businesses by Size of Business, by Zip Code, Columbia County,Hamilton County and Florida, 2016.111                                                                                             |
| Table 52. Number of Retail and Services Nongovernmental Businesses, by Zip Code, Columbia County,Hamilton County and Florida, 2016.112                                                                                              |
| Table 53. Estimated Number and Percent of the Population 25+ Years of Age by Level of School Completedand by Gender, by Zip Code Tabulation Area (ZCTA), Columbia County, Hamilton County and Florida, 2013-2017                    |
| Table 54. High School Graduation and Dropout Rates by School Year, Columbia County, Hamilton County andFlorida, 2013-14-2017-18.115                                                                                                 |
| Table 55. Number and Percent of Kindergartners and Seventh Graders Immunized, Columbia County,Hamilton County and Florida, 2007-2018.                                                                                               |
| Table 56. Estimated Number and Percent of Population 5 Years and Older and How Well They SpeakEnglish, Columbia County, Hamilton County and Florida, 2013-2017.                                                                     |
| Table 57. Estimated Number and Percent of Population 5 Years and Older by the Types of Other LanguageSpoken, Columbia County, Hamilton County and Florida 2013-2017.                                                                |