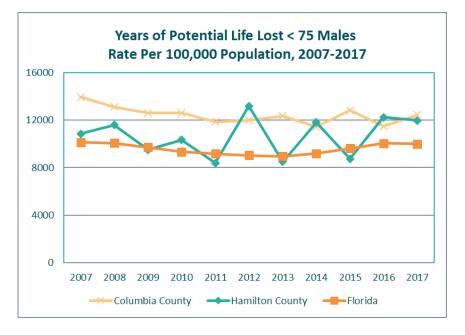

| Table 78. Crude and Age Adjusted Death Rates per 100,000 Population for All Races for Chronic Lower Respiratory Disease (CLRD) Deaths, by Zip Code, Columbia County, Hamilton County and Florida, 2013-                                                     |
|-------------------------------------------------------------------------------------------------------------------------------------------------------------------------------------------------------------------------------------------------------------|
| 2017                                                                                                                                                                                                                                                        |
| Table 79. Crude and Age Adjusted Death Rates per 100,000 Population for All Races for Unintentional InjuryDeaths and Motor Vehicle Crash Deaths, by Zip Code, Columbia County, Hamilton County and Florida, 2013-2017                                       |
| Table 80. Crude and Age Adjusted Death Rates per 100,000 Population for All Races for Stroke Deaths, byZip Code, Columbia County, Hamilton County and Florida, 2013-2017.167                                                                                |
| Table 81. Crude and Age Adjusted Death Rates per 100,000 Population for All Races for Diabetes Deaths, byZip Code, Columbia County, Hamilton County and Florida, 2013-2017.                                                                                 |
| Table 82. Crude and Age Adjusted Death Rates per 100,000 Population for All Races for Alzheimer's DiseaseDeaths, by Zip Code, Columbia County, Hamilton County and Florida, 2013-2017                                                                       |
| Table 83. Crude and Age Adjusted Death Rates per 100,000 Population for All Races for Nephritis Deaths, byZip Code, Columbia County, Hamilton County and Florida, 2013-2017                                                                                 |
| Table 84. Infant Death Rates for SIDS and SUIDS per 1,000 Total Live Births by Year, Columbia County,Hamilton County and Florida, 2007-2017.171                                                                                                             |
| Table 85. Infant Death Rates for Perinatal Conditions and Congenital & Chromosomal Anomalies Rates byYear, Columbia County, Hamilton County and Florida, 2007-2017.                                                                                         |
| Table 86. Infant Death Rates From Unintentional Suffocation and Strangulation in Bed and Infant DeathRates From Unintentional Suffocation and Strangulation Per 1,000 Total Live Births by Year, ColumbiaCounty, Hamilton County and Florida, 2007-2017.173 |
| Table 87. Neonatal Death Rates and Post Neonatal Death Rates per 1,000 Total Live Births by Year, ColumbiaCounty, Hamilton County and Florida, 2007-2017.174                                                                                                |
| Table 88. All Causes Years of Potential Life Lost Under 75 by Race, By Ethnicity and by Gender, ColumbiaCounty, Hamilton County and Florida, 2007-2017.177                                                                                                  |
| Table 89. Crude Rates for Selected Causes of Death per 100,000 Population for Selected Years of Age (YOA),Columbia County, Hamilton County and Florida, 2013-2017. *                                                                                        |
| Table 90. Selected Causes of Death Years of Potential Life Lost Under 75, Columbia County, Hamilton County         and Florida, 2013-2017. *                                                                                                                |
| Table 91. All Causes of Deaths, Years of Potential Life Lost Under 75 by Race, Ethnicity and Gender,Columbia County, Hamilton County and Florida, 2013-2017.184                                                                                             |
| Table 92. Age Adjusted Death Rates and Crude Rates for Suicide per 100,000 Population, Columbia County,Hamilton County and Florida, 2009-2017.185                                                                                                           |
| Table 93. MSDRGs Used to Define the Hospitalizations for Mental Health Issues                                                                                                                                                                               |
| Table 94. Number and Rate of Hospitalizations per 1,000 for Mental Health Reasons for Selected AgeGroups, 2014-2017.188                                                                                                                                     |
| Table 95. Number and Rate of Emergency Department Visits per 1,000 for Mental Health Reasons forSelected Age Groups, 2014-2017. *190                                                                                                                        |
| Table 96. Number of Involuntary Exam Initiations (Baker Acts) by Selected Age Groups for Residents ofColumbia County, Hamilton County and Florida, 2003-2008                                                                                                |