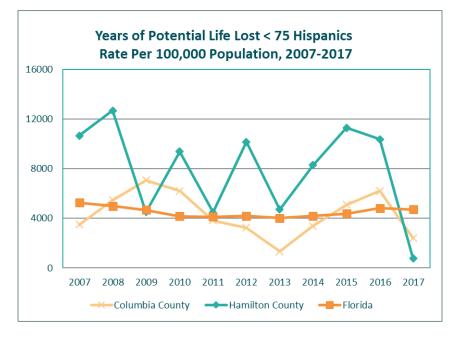

| Table 78. Crude and Age Adjusted Death Rates per 100,000 Population for All Races for Chronic Lower Respiratory Disease (CLRD) Deaths, by Zip Code, Columbia County, Hamilton County and Florida, 2013-                                                     |
|-------------------------------------------------------------------------------------------------------------------------------------------------------------------------------------------------------------------------------------------------------------|
| 2017                                                                                                                                                                                                                                                        |
| Table 79. Crude and Age Adjusted Death Rates per 100,000 Population for All Races for Unintentional InjuryDeaths and Motor Vehicle Crash Deaths, by Zip Code, Columbia County, Hamilton County and Florida, 2013-2017                                       |
| Table 80. Crude and Age Adjusted Death Rates per 100,000 Population for All Races for Stroke Deaths, byZip Code, Columbia County, Hamilton County and Florida, 2013-2017.167                                                                                |
| Table 81. Crude and Age Adjusted Death Rates per 100,000 Population for All Races for Diabetes Deaths, byZip Code, Columbia County, Hamilton County and Florida, 2013-2017.                                                                                 |
| Table 82. Crude and Age Adjusted Death Rates per 100,000 Population for All Races for Alzheimer's DiseaseDeaths, by Zip Code, Columbia County, Hamilton County and Florida, 2013-2017                                                                       |
| Table 83. Crude and Age Adjusted Death Rates per 100,000 Population for All Races for Nephritis Deaths, byZip Code, Columbia County, Hamilton County and Florida, 2013-2017                                                                                 |
| Table 84. Infant Death Rates for SIDS and SUIDS per 1,000 Total Live Births by Year, Columbia County,Hamilton County and Florida, 2007-2017.171                                                                                                             |
| Table 85. Infant Death Rates for Perinatal Conditions and Congenital & Chromosomal Anomalies Rates byYear, Columbia County, Hamilton County and Florida, 2007-2017.                                                                                         |
| Table 86. Infant Death Rates From Unintentional Suffocation and Strangulation in Bed and Infant DeathRates From Unintentional Suffocation and Strangulation Per 1,000 Total Live Births by Year, ColumbiaCounty, Hamilton County and Florida, 2007-2017.173 |
| Table 87. Neonatal Death Rates and Post Neonatal Death Rates per 1,000 Total Live Births by Year, ColumbiaCounty, Hamilton County and Florida, 2007-2017.174                                                                                                |
| Table 88. All Causes Years of Potential Life Lost Under 75 by Race, By Ethnicity and by Gender, ColumbiaCounty, Hamilton County and Florida, 2007-2017.177                                                                                                  |
| Table 89. Crude Rates for Selected Causes of Death per 100,000 Population for Selected Years of Age (YOA),Columbia County, Hamilton County and Florida, 2013-2017. *                                                                                        |
| Table 90. Selected Causes of Death Years of Potential Life Lost Under 75, Columbia County, Hamilton County         and Florida, 2013-2017. *                                                                                                                |
| Table 91. All Causes of Deaths, Years of Potential Life Lost Under 75 by Race, Ethnicity and Gender,Columbia County, Hamilton County and Florida, 2013-2017.184                                                                                             |
| Table 92. Age Adjusted Death Rates and Crude Rates for Suicide per 100,000 Population, Columbia County,Hamilton County and Florida, 2009-2017.185                                                                                                           |
| Table 93. MSDRGs Used to Define the Hospitalizations for Mental Health Issues                                                                                                                                                                               |
| Table 94. Number and Rate of Hospitalizations per 1,000 for Mental Health Reasons for Selected AgeGroups, 2014-2017.188                                                                                                                                     |
| Table 95. Number and Rate of Emergency Department Visits per 1,000 for Mental Health Reasons forSelected Age Groups, 2014-2017. *190                                                                                                                        |
| Table 96. Number of Involuntary Exam Initiations (Baker Acts) by Selected Age Groups for Residents ofColumbia County, Hamilton County and Florida, 2003-2008                                                                                                |