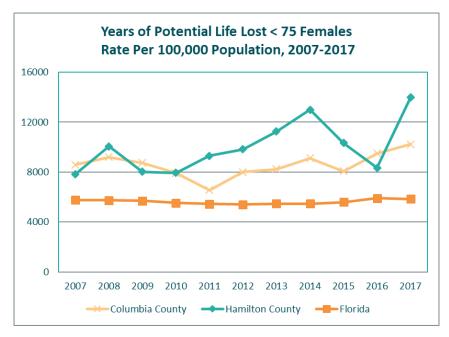

| Table 78. Crude and Age Adjusted Death Rates per 100,000 Population for All Races for Chronic Lower Respiratory Disease (CLRD) Deaths, by Zip Code, Columbia County, Hamilton County and Florida, 2013-                                                     |
|-------------------------------------------------------------------------------------------------------------------------------------------------------------------------------------------------------------------------------------------------------------|
| 2017                                                                                                                                                                                                                                                        |
| Table 79. Crude and Age Adjusted Death Rates per 100,000 Population for All Races for Unintentional InjuryDeaths and Motor Vehicle Crash Deaths, by Zip Code, Columbia County, Hamilton County and Florida, 2013-2017                                       |
| Table 80. Crude and Age Adjusted Death Rates per 100,000 Population for All Races for Stroke Deaths, byZip Code, Columbia County, Hamilton County and Florida, 2013-2017.167                                                                                |
| Table 81. Crude and Age Adjusted Death Rates per 100,000 Population for All Races for Diabetes Deaths, byZip Code, Columbia County, Hamilton County and Florida, 2013-2017.                                                                                 |
| Table 82. Crude and Age Adjusted Death Rates per 100,000 Population for All Races for Alzheimer's DiseaseDeaths, by Zip Code, Columbia County, Hamilton County and Florida, 2013-2017                                                                       |
| Table 83. Crude and Age Adjusted Death Rates per 100,000 Population for All Races for Nephritis Deaths, byZip Code, Columbia County, Hamilton County and Florida, 2013-2017                                                                                 |
| Table 84. Infant Death Rates for SIDS and SUIDS per 1,000 Total Live Births by Year, Columbia County,Hamilton County and Florida, 2007-2017.171                                                                                                             |
| Table 85. Infant Death Rates for Perinatal Conditions and Congenital & Chromosomal Anomalies Rates byYear, Columbia County, Hamilton County and Florida, 2007-2017.                                                                                         |
| Table 86. Infant Death Rates From Unintentional Suffocation and Strangulation in Bed and Infant DeathRates From Unintentional Suffocation and Strangulation Per 1,000 Total Live Births by Year, ColumbiaCounty, Hamilton County and Florida, 2007-2017.173 |
| Table 87. Neonatal Death Rates and Post Neonatal Death Rates per 1,000 Total Live Births by Year, ColumbiaCounty, Hamilton County and Florida, 2007-2017.174                                                                                                |
| Table 88. All Causes Years of Potential Life Lost Under 75 by Race, By Ethnicity and by Gender, ColumbiaCounty, Hamilton County and Florida, 2007-2017.177                                                                                                  |
| Table 89. Crude Rates for Selected Causes of Death per 100,000 Population for Selected Years of Age (YOA),Columbia County, Hamilton County and Florida, 2013-2017. *                                                                                        |
| Table 90. Selected Causes of Death Years of Potential Life Lost Under 75, Columbia County, Hamilton County         and Florida, 2013-2017. *                                                                                                                |
| Table 91. All Causes of Deaths, Years of Potential Life Lost Under 75 by Race, Ethnicity and Gender,Columbia County, Hamilton County and Florida, 2013-2017.184                                                                                             |
| Table 92. Age Adjusted Death Rates and Crude Rates for Suicide per 100,000 Population, Columbia County,Hamilton County and Florida, 2009-2017.185                                                                                                           |
| Table 93. MSDRGs Used to Define the Hospitalizations for Mental Health Issues                                                                                                                                                                               |
| Table 94. Number and Rate of Hospitalizations per 1,000 for Mental Health Reasons for Selected AgeGroups, 2014-2017.188                                                                                                                                     |
| Table 95. Number and Rate of Emergency Department Visits per 1,000 for Mental Health Reasons forSelected Age Groups, 2014-2017. *190                                                                                                                        |
| Table 96. Number of Involuntary Exam Initiations (Baker Acts) by Selected Age Groups for Residents ofColumbia County, Hamilton County and Florida, 2003-2008                                                                                                |