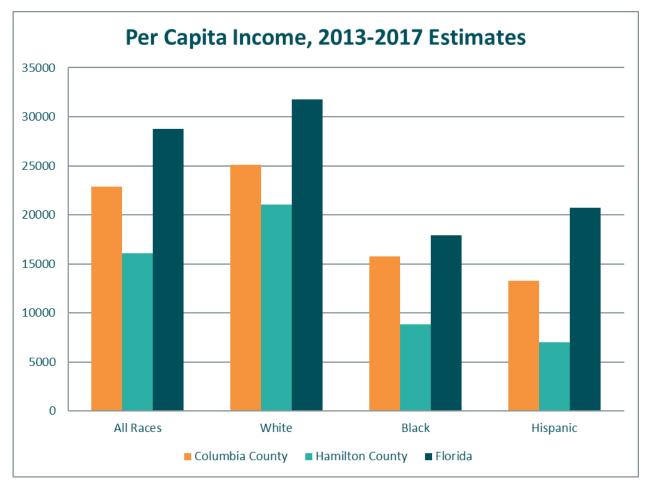

| Table 39. Estimated Number and Percent of Households and Various Types of Family Households WithIncome in Poverty in the Past 12 Months, by Zip Code Tabulation Area (ZCTA), Columbia County, HamiltonCounty and Florida, 2013-2017 |
|-------------------------------------------------------------------------------------------------------------------------------------------------------------------------------------------------------------------------------------|
| Table 40. Estimated Number and Percent of Family Households by Level of Poverty in the Past 12 Months,by Zip Code Tabulation Area (ZCTA), Columbia County, Hamilton County and Florida, 2013-2017.90                                |
| Table 41. Median Household Income by Race, by Zip Code Tabulation Area (ZCTA), Columbia County,Hamilton County and Florida, 2013-2017.93                                                                                            |
| Table 42. Mean (Average) Household Income by Zip Code Tabulation Area (ZCTA), Columbia County,Hamilton County and Florida, 2013-2017                                                                                                |
| Table 43. Per Capita Income by Race, by Zip Code Tabulation Area (ZCTA), Columbia County, HamiltonCounty and Florida, 2013-2017                                                                                                     |
| Table 44. Federal Poverty Guidelines by Number of Persons in Family/Household, 201897                                                                                                                                               |
| Table 45. Estimated Household Income in the Past 12 Months by Detailed Level s of Income by Zip CodeTabulation Area (ZCTA), Columbia County, Hamilton County and Florida, 2013-2017                                                 |
| Table 46. Estimated Family Income in the Past 12 Months by Detailed Levels of Income by Zip CodeTabulation Area (ZCTA), Columbia County, Hamilton County and Florida, 2013-2017                                                     |
| County, Hamilton County and Florida, 2010-2016                                                                                                                                                                                      |
| Table 49. Unemployment Rates by Year, Columbia County, Hamilton County and Florida, 2007-2017 109                                                                                                                                   |
| Table 50. Unemployment Rates by Month, Columbia County, Hamilton County and Florida, January 2018-November 2018                                                                                                                     |
| Table 51. Number of Non-Governmental Businesses by Size of Business, by Zip Code, Columbia County,Hamilton County and Florida, 2016.111                                                                                             |
| Table 52. Number of Retail and Services Nongovernmental Businesses, by Zip Code, Columbia County,Hamilton County and Florida, 2016.112                                                                                              |
| Table 53. Estimated Number and Percent of the Population 25+ Years of Age by Level of School Completedand by Gender, by Zip Code Tabulation Area (ZCTA), Columbia County, Hamilton County and Florida, 2013-2017                    |
| Table 54. High School Graduation and Dropout Rates by School Year, Columbia County, Hamilton County andFlorida, 2013-14-2017-18.115                                                                                                 |
| Table 55. Number and Percent of Kindergartners and Seventh Graders Immunized, Columbia County,Hamilton County and Florida, 2007-2018.                                                                                               |
| Table 56. Estimated Number and Percent of Population 5 Years and Older and How Well They SpeakEnglish, Columbia County, Hamilton County and Florida, 2013-2017.                                                                     |
| Table 57. Estimated Number and Percent of Population 5 Years and Older by the Types of Other LanguageSpoken, Columbia County, Hamilton County and Florida 2013-2017.                                                                |