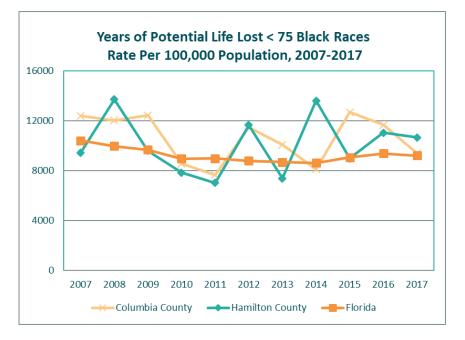

| Table 78. Crude and Age Adjusted Death Rates per 100,000 Population for All Races for Chronic Lower Respiratory Disease (CLRD) Deaths, by Zip Code, Columbia County, Hamilton County and Florida, 2013-                                                     |
|-------------------------------------------------------------------------------------------------------------------------------------------------------------------------------------------------------------------------------------------------------------|
| 2017                                                                                                                                                                                                                                                        |
| Table 79. Crude and Age Adjusted Death Rates per 100,000 Population for All Races for Unintentional InjuryDeaths and Motor Vehicle Crash Deaths, by Zip Code, Columbia County, Hamilton County and Florida, 2013-2017                                       |
| Table 80. Crude and Age Adjusted Death Rates per 100,000 Population for All Races for Stroke Deaths, byZip Code, Columbia County, Hamilton County and Florida, 2013-2017.167                                                                                |
| Table 81. Crude and Age Adjusted Death Rates per 100,000 Population for All Races for Diabetes Deaths, byZip Code, Columbia County, Hamilton County and Florida, 2013-2017.                                                                                 |
| Table 82. Crude and Age Adjusted Death Rates per 100,000 Population for All Races for Alzheimer's DiseaseDeaths, by Zip Code, Columbia County, Hamilton County and Florida, 2013-2017                                                                       |
| Table 83. Crude and Age Adjusted Death Rates per 100,000 Population for All Races for Nephritis Deaths, byZip Code, Columbia County, Hamilton County and Florida, 2013-2017                                                                                 |
| Table 84. Infant Death Rates for SIDS and SUIDS per 1,000 Total Live Births by Year, Columbia County,Hamilton County and Florida, 2007-2017.171                                                                                                             |
| Table 85. Infant Death Rates for Perinatal Conditions and Congenital & Chromosomal Anomalies Rates byYear, Columbia County, Hamilton County and Florida, 2007-2017.                                                                                         |
| Table 86. Infant Death Rates From Unintentional Suffocation and Strangulation in Bed and Infant DeathRates From Unintentional Suffocation and Strangulation Per 1,000 Total Live Births by Year, ColumbiaCounty, Hamilton County and Florida, 2007-2017.173 |
| Table 87. Neonatal Death Rates and Post Neonatal Death Rates per 1,000 Total Live Births by Year, ColumbiaCounty, Hamilton County and Florida, 2007-2017.174                                                                                                |
| Table 88. All Causes Years of Potential Life Lost Under 75 by Race, By Ethnicity and by Gender, ColumbiaCounty, Hamilton County and Florida, 2007-2017.177                                                                                                  |
| Table 89. Crude Rates for Selected Causes of Death per 100,000 Population for Selected Years of Age (YOA),Columbia County, Hamilton County and Florida, 2013-2017. *                                                                                        |
| Table 90. Selected Causes of Death Years of Potential Life Lost Under 75, Columbia County, Hamilton County         and Florida, 2013-2017. *                                                                                                                |
| Table 91. All Causes of Deaths, Years of Potential Life Lost Under 75 by Race, Ethnicity and Gender,Columbia County, Hamilton County and Florida, 2013-2017.184                                                                                             |
| Table 92. Age Adjusted Death Rates and Crude Rates for Suicide per 100,000 Population, Columbia County,Hamilton County and Florida, 2009-2017.185                                                                                                           |
| Table 93. MSDRGs Used to Define the Hospitalizations for Mental Health Issues                                                                                                                                                                               |
| Table 94. Number and Rate of Hospitalizations per 1,000 for Mental Health Reasons for Selected AgeGroups, 2014-2017.188                                                                                                                                     |
| Table 95. Number and Rate of Emergency Department Visits per 1,000 for Mental Health Reasons forSelected Age Groups, 2014-2017. *190                                                                                                                        |
| Table 96. Number of Involuntary Exam Initiations (Baker Acts) by Selected Age Groups for Residents ofColumbia County, Hamilton County and Florida, 2003-2008                                                                                                |