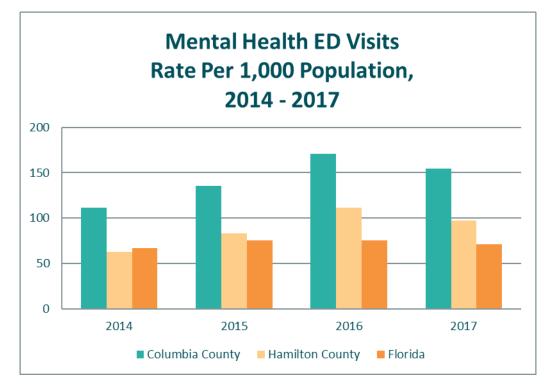

| Table 78. Crude and Age Adjusted Death Rates per 100,000 Population for All Races for Chronic Lower Respiratory Disease (CLRD) Deaths, by Zip Code, Columbia County, Hamilton County and Florida, 2013-                                                     |
|-------------------------------------------------------------------------------------------------------------------------------------------------------------------------------------------------------------------------------------------------------------|
| 2017                                                                                                                                                                                                                                                        |
| Table 79. Crude and Age Adjusted Death Rates per 100,000 Population for All Races for Unintentional InjuryDeaths and Motor Vehicle Crash Deaths, by Zip Code, Columbia County, Hamilton County and Florida, 2013-2017                                       |
| Table 80. Crude and Age Adjusted Death Rates per 100,000 Population for All Races for Stroke Deaths, byZip Code, Columbia County, Hamilton County and Florida, 2013-2017.167                                                                                |
| Table 81. Crude and Age Adjusted Death Rates per 100,000 Population for All Races for Diabetes Deaths, byZip Code, Columbia County, Hamilton County and Florida, 2013-2017.                                                                                 |
| Table 82. Crude and Age Adjusted Death Rates per 100,000 Population for All Races for Alzheimer's DiseaseDeaths, by Zip Code, Columbia County, Hamilton County and Florida, 2013-2017                                                                       |
| Table 83. Crude and Age Adjusted Death Rates per 100,000 Population for All Races for Nephritis Deaths, byZip Code, Columbia County, Hamilton County and Florida, 2013-2017                                                                                 |
| Table 84. Infant Death Rates for SIDS and SUIDS per 1,000 Total Live Births by Year, Columbia County,Hamilton County and Florida, 2007-2017.171                                                                                                             |
| Table 85. Infant Death Rates for Perinatal Conditions and Congenital & Chromosomal Anomalies Rates byYear, Columbia County, Hamilton County and Florida, 2007-2017.                                                                                         |
| Table 86. Infant Death Rates From Unintentional Suffocation and Strangulation in Bed and Infant DeathRates From Unintentional Suffocation and Strangulation Per 1,000 Total Live Births by Year, ColumbiaCounty, Hamilton County and Florida, 2007-2017.173 |
| Table 87. Neonatal Death Rates and Post Neonatal Death Rates per 1,000 Total Live Births by Year, ColumbiaCounty, Hamilton County and Florida, 2007-2017.174                                                                                                |
| Table 88. All Causes Years of Potential Life Lost Under 75 by Race, By Ethnicity and by Gender, ColumbiaCounty, Hamilton County and Florida, 2007-2017.177                                                                                                  |
| Table 89. Crude Rates for Selected Causes of Death per 100,000 Population for Selected Years of Age (YOA),Columbia County, Hamilton County and Florida, 2013-2017. *                                                                                        |
| Table 90. Selected Causes of Death Years of Potential Life Lost Under 75, Columbia County, Hamilton County         and Florida, 2013-2017. *                                                                                                                |
| Table 91. All Causes of Deaths, Years of Potential Life Lost Under 75 by Race, Ethnicity and Gender,Columbia County, Hamilton County and Florida, 2013-2017.184                                                                                             |
| Table 92. Age Adjusted Death Rates and Crude Rates for Suicide per 100,000 Population, Columbia County,Hamilton County and Florida, 2009-2017.185                                                                                                           |
| Table 93. MSDRGs Used to Define the Hospitalizations for Mental Health Issues                                                                                                                                                                               |
| Table 94. Number and Rate of Hospitalizations per 1,000 for Mental Health Reasons for Selected AgeGroups, 2014-2017.188                                                                                                                                     |
| Table 95. Number and Rate of Emergency Department Visits per 1,000 for Mental Health Reasons forSelected Age Groups, 2014-2017. *190                                                                                                                        |
| Table 96. Number of Involuntary Exam Initiations (Baker Acts) by Selected Age Groups for Residents ofColumbia County, Hamilton County and Florida, 2003-2008                                                                                                |