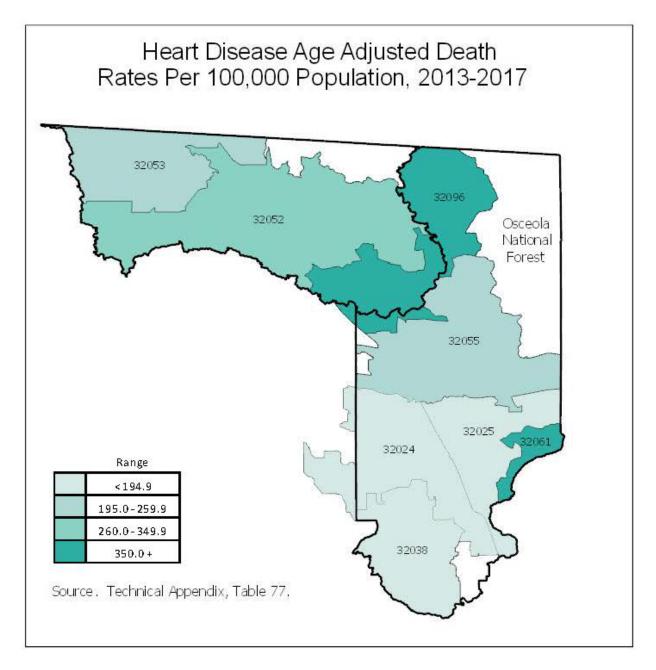

| Table 58. Number and Percent of Elementary and Middle School Students Eligible for Free/Reduced Lunch,Columbia County, Hamilton County and Florida, 2012-2018.                                  |
|-------------------------------------------------------------------------------------------------------------------------------------------------------------------------------------------------|
| Table 59. Number and Percent of Children in Pre-K and in Kindergarten Eligible for Free/Reduced Lunch,<br>Columbia County, Hamilton County and Florida, 2012-2018                               |
| Table 60. Percent of the Total Students That Were Eligible for Free or Reduced Lunch During the School<br>Year, Columbia County, Hamilton County and Florida, 2009-2017. *                      |
| Table 61. Number and Percent of WIC Eligibles and Those Served For Columbia County, Hamilton Countyand Florida, 2007-2017.122                                                                   |
| Table 62. Percent of WIC Children 2 Years and Older Who Are Overweight or Obese, Columbia County,Hamilton County and Florida, 2006-2017.123                                                     |
| Table 63. Columbia County and Hamilton County Top 10 Rankings for Causes of Deaths by Race andEthnicity and How Florida Compares, 2013-2017.124                                                 |
| Table 64. Columbia County and Hamilton County Top 10 Rankings for Causes of Deaths by Gender and HowFlorida Compares, 2013-2017                                                                 |
| Table 65. Columbia County and Hamilton County top Rankings For Causes of Deaths by Age Groups andHow Florida Compares, 2013-2017.126                                                            |
| Table 66. Top 10 Causes of Death Rankings for Columbia County, Hamilton County and Florida and HowEach County Ranks Against Florida, 2013-2017. *                                               |
| Table 67. Total Number of Deaths and Percent of Total Deaths for Columbia County, Hamilton County andFlorida, Based on the 2013-2017 Ranking for All Races, Columbia County and Hamilton County |
| Table 68. Top Causes of Death Rates for All Races, Columbia County, Hamilton County and Florida, 2013-2017. *138                                                                                |
| Table 69. Top Causes of Death Rates for White Races, Columbia County, Hamilton County and Florida, 2013-2017. *142                                                                              |
| Table 70. Top Causes of Death Rates for Black Races, Columbia County, Hamilton County and Florida, 2013-2017. *                                                                                 |
| Table 71. Top Causes of Deaths Rates for Hispanics, Columbia County, Hamilton County and Florida, 2013-         2017. *         149                                                             |
| Table 72. Top Causes of Death Rates for males, Columbia County, Hamilton County and Florida, 2013-2017.         *         151                                                                   |
| Table 73. Top Causes of Death Rates for Females, Columbia County, Hamilton County and Florida, 2013-2017                                                                                        |
| Table 74. Age Adjusted Death Rates Per 100,000 Population for the Top 5 Leading Causes of Death by Raceand Ethnicity, Columbia County, Hamilton County and Florida, 2013-2017.*                 |
| Table 75. Crude and Age Adjusted Death Rates per 100,000 Population for All Races for All Causes ofDeaths, by Zip Code, Columbia County, Hamilton County and Florida, 2013-2017                 |
| Table 76. Crude and Age Adjusted Death Rates per 100,000 Population for All Races for Cancer Deaths, byZip Code, Columbia County, Hamilton County and Florida, 2013-2017                        |
| Table 77. Crude and Age Adjusted Death Rates per 100,000 Population for All Races for Heart DiseaseDeaths, by Zip Code, Columbia County, Hamilton County and Florida, 2013-2017                 |