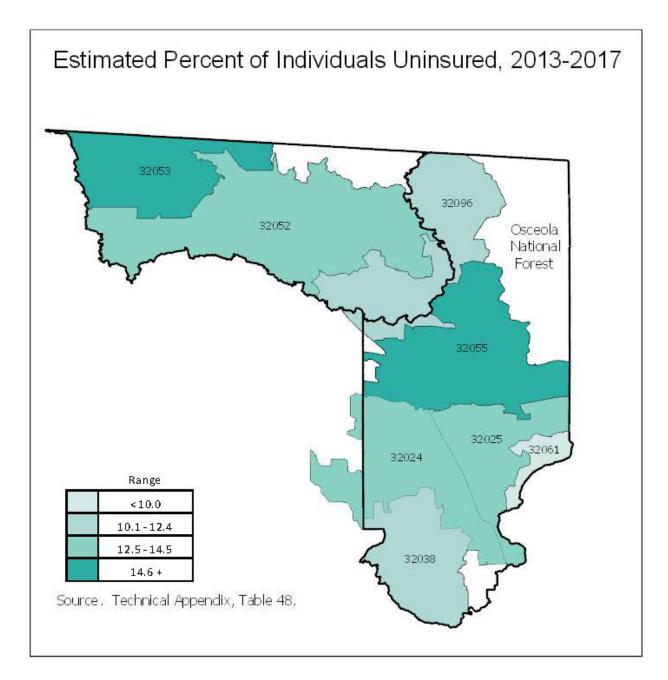

| Table 39. Estimated Number and Percent of Households and Various Types of Family Households WithIncome in Poverty in the Past 12 Months, by Zip Code Tabulation Area (ZCTA), Columbia County, HamiltonCounty and Florida, 2013-2017 |
|-------------------------------------------------------------------------------------------------------------------------------------------------------------------------------------------------------------------------------------|
| Table 40. Estimated Number and Percent of Family Households by Level of Poverty in the Past 12 Months,by Zip Code Tabulation Area (ZCTA), Columbia County, Hamilton County and Florida, 2013-2017.90                                |
| Table 41. Median Household Income by Race, by Zip Code Tabulation Area (ZCTA), Columbia County,Hamilton County and Florida, 2013-2017.93                                                                                            |
| Table 42. Mean (Average) Household Income by Zip Code Tabulation Area (ZCTA), Columbia County,Hamilton County and Florida, 2013-2017                                                                                                |
| Table 43. Per Capita Income by Race, by Zip Code Tabulation Area (ZCTA), Columbia County, HamiltonCounty and Florida, 2013-2017                                                                                                     |
| Table 44. Federal Poverty Guidelines by Number of Persons in Family/Household, 201897                                                                                                                                               |
| Table 45. Estimated Household Income in the Past 12 Months by Detailed Level s of Income by Zip CodeTabulation Area (ZCTA), Columbia County, Hamilton County and Florida, 2013-2017                                                 |
| Table 46. Estimated Family Income in the Past 12 Months by Detailed Levels of Income by Zip CodeTabulation Area (ZCTA), Columbia County, Hamilton County and Florida, 2013-2017                                                     |
| County, Hamilton County and Florida, 2010-2016                                                                                                                                                                                      |
| Table 49. Unemployment Rates by Year, Columbia County, Hamilton County and Florida, 2007-2017 109                                                                                                                                   |
| Table 50. Unemployment Rates by Month, Columbia County, Hamilton County and Florida, January 2018-November 2018                                                                                                                     |
| Table 51. Number of Non-Governmental Businesses by Size of Business, by Zip Code, Columbia County,Hamilton County and Florida, 2016.111                                                                                             |
| Table 52. Number of Retail and Services Nongovernmental Businesses, by Zip Code, Columbia County,Hamilton County and Florida, 2016.112                                                                                              |
| Table 53. Estimated Number and Percent of the Population 25+ Years of Age by Level of School Completedand by Gender, by Zip Code Tabulation Area (ZCTA), Columbia County, Hamilton County and Florida, 2013-2017                    |
| Table 54. High School Graduation and Dropout Rates by School Year, Columbia County, Hamilton County andFlorida, 2013-14-2017-18.115                                                                                                 |
| Table 55. Number and Percent of Kindergartners and Seventh Graders Immunized, Columbia County,Hamilton County and Florida, 2007-2018.                                                                                               |
| Table 56. Estimated Number and Percent of Population 5 Years and Older and How Well They SpeakEnglish, Columbia County, Hamilton County and Florida, 2013-2017.                                                                     |
| Table 57. Estimated Number and Percent of Population 5 Years and Older by the Types of Other LanguageSpoken, Columbia County, Hamilton County and Florida 2013-2017.                                                                |