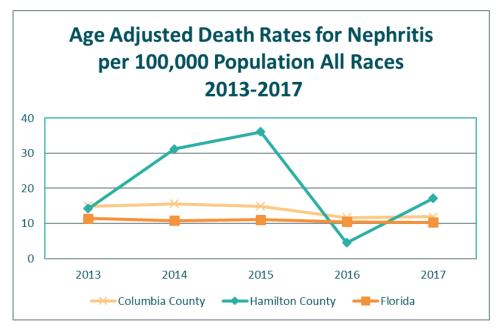

| Table 78. Crude and Age Adjusted Death Rates per 100,000 Population for All Races for Chronic Lower Respiratory Disease (CLRD) Deaths, by Zip Code, Columbia County, Hamilton County and Florida, 2013-                                                     |
|-------------------------------------------------------------------------------------------------------------------------------------------------------------------------------------------------------------------------------------------------------------|
| 2017                                                                                                                                                                                                                                                        |
| Table 79. Crude and Age Adjusted Death Rates per 100,000 Population for All Races for Unintentional InjuryDeaths and Motor Vehicle Crash Deaths, by Zip Code, Columbia County, Hamilton County and Florida, 2013-2017                                       |
| Table 80. Crude and Age Adjusted Death Rates per 100,000 Population for All Races for Stroke Deaths, byZip Code, Columbia County, Hamilton County and Florida, 2013-2017.167                                                                                |
| Table 81. Crude and Age Adjusted Death Rates per 100,000 Population for All Races for Diabetes Deaths, byZip Code, Columbia County, Hamilton County and Florida, 2013-2017.                                                                                 |
| Table 82. Crude and Age Adjusted Death Rates per 100,000 Population for All Races for Alzheimer's DiseaseDeaths, by Zip Code, Columbia County, Hamilton County and Florida, 2013-2017                                                                       |
| Table 83. Crude and Age Adjusted Death Rates per 100,000 Population for All Races for Nephritis Deaths, byZip Code, Columbia County, Hamilton County and Florida, 2013-2017                                                                                 |
| Table 84. Infant Death Rates for SIDS and SUIDS per 1,000 Total Live Births by Year, Columbia County,Hamilton County and Florida, 2007-2017.171                                                                                                             |
| Table 85. Infant Death Rates for Perinatal Conditions and Congenital & Chromosomal Anomalies Rates byYear, Columbia County, Hamilton County and Florida, 2007-2017.                                                                                         |
| Table 86. Infant Death Rates From Unintentional Suffocation and Strangulation in Bed and Infant DeathRates From Unintentional Suffocation and Strangulation Per 1,000 Total Live Births by Year, ColumbiaCounty, Hamilton County and Florida, 2007-2017.173 |
| Table 87. Neonatal Death Rates and Post Neonatal Death Rates per 1,000 Total Live Births by Year, ColumbiaCounty, Hamilton County and Florida, 2007-2017.174                                                                                                |
| Table 88. All Causes Years of Potential Life Lost Under 75 by Race, By Ethnicity and by Gender, ColumbiaCounty, Hamilton County and Florida, 2007-2017.177                                                                                                  |
| Table 89. Crude Rates for Selected Causes of Death per 100,000 Population for Selected Years of Age (YOA),Columbia County, Hamilton County and Florida, 2013-2017. *                                                                                        |
| Table 90. Selected Causes of Death Years of Potential Life Lost Under 75, Columbia County, Hamilton County         and Florida, 2013-2017. *                                                                                                                |
| Table 91. All Causes of Deaths, Years of Potential Life Lost Under 75 by Race, Ethnicity and Gender,Columbia County, Hamilton County and Florida, 2013-2017.184                                                                                             |
| Table 92. Age Adjusted Death Rates and Crude Rates for Suicide per 100,000 Population, Columbia County,Hamilton County and Florida, 2009-2017.185                                                                                                           |
| Table 93. MSDRGs Used to Define the Hospitalizations for Mental Health Issues                                                                                                                                                                               |
| Table 94. Number and Rate of Hospitalizations per 1,000 for Mental Health Reasons for Selected AgeGroups, 2014-2017.188                                                                                                                                     |
| Table 95. Number and Rate of Emergency Department Visits per 1,000 for Mental Health Reasons forSelected Age Groups, 2014-2017. *190                                                                                                                        |
| Table 96. Number of Involuntary Exam Initiations (Baker Acts) by Selected Age Groups for Residents ofColumbia County, Hamilton County and Florida, 2003-2008                                                                                                |