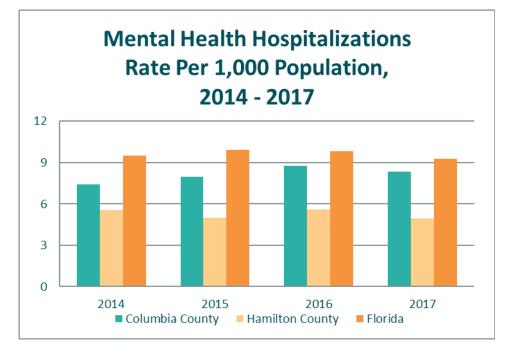

| Table 78. Crude and Age Adjusted Death Rates per 100,000 Population for All Races for Chronic Lower Respiratory Disease (CLRD) Deaths, by Zip Code, Columbia County, Hamilton County and Florida, 2013-                                                     |
|-------------------------------------------------------------------------------------------------------------------------------------------------------------------------------------------------------------------------------------------------------------|
| 2017                                                                                                                                                                                                                                                        |
| Table 79. Crude and Age Adjusted Death Rates per 100,000 Population for All Races for Unintentional InjuryDeaths and Motor Vehicle Crash Deaths, by Zip Code, Columbia County, Hamilton County and Florida, 2013-2017                                       |
| Table 80. Crude and Age Adjusted Death Rates per 100,000 Population for All Races for Stroke Deaths, byZip Code, Columbia County, Hamilton County and Florida, 2013-2017.167                                                                                |
| Table 81. Crude and Age Adjusted Death Rates per 100,000 Population for All Races for Diabetes Deaths, byZip Code, Columbia County, Hamilton County and Florida, 2013-2017.                                                                                 |
| Table 82. Crude and Age Adjusted Death Rates per 100,000 Population for All Races for Alzheimer's DiseaseDeaths, by Zip Code, Columbia County, Hamilton County and Florida, 2013-2017                                                                       |
| Table 83. Crude and Age Adjusted Death Rates per 100,000 Population for All Races for Nephritis Deaths, byZip Code, Columbia County, Hamilton County and Florida, 2013-2017                                                                                 |
| Table 84. Infant Death Rates for SIDS and SUIDS per 1,000 Total Live Births by Year, Columbia County,Hamilton County and Florida, 2007-2017.171                                                                                                             |
| Table 85. Infant Death Rates for Perinatal Conditions and Congenital & Chromosomal Anomalies Rates byYear, Columbia County, Hamilton County and Florida, 2007-2017.                                                                                         |
| Table 86. Infant Death Rates From Unintentional Suffocation and Strangulation in Bed and Infant DeathRates From Unintentional Suffocation and Strangulation Per 1,000 Total Live Births by Year, ColumbiaCounty, Hamilton County and Florida, 2007-2017.173 |
| Table 87. Neonatal Death Rates and Post Neonatal Death Rates per 1,000 Total Live Births by Year, ColumbiaCounty, Hamilton County and Florida, 2007-2017.174                                                                                                |
| Table 88. All Causes Years of Potential Life Lost Under 75 by Race, By Ethnicity and by Gender, ColumbiaCounty, Hamilton County and Florida, 2007-2017.177                                                                                                  |
| Table 89. Crude Rates for Selected Causes of Death per 100,000 Population for Selected Years of Age (YOA),Columbia County, Hamilton County and Florida, 2013-2017. *                                                                                        |
| Table 90. Selected Causes of Death Years of Potential Life Lost Under 75, Columbia County, Hamilton County         and Florida, 2013-2017. *                                                                                                                |
| Table 91. All Causes of Deaths, Years of Potential Life Lost Under 75 by Race, Ethnicity and Gender,Columbia County, Hamilton County and Florida, 2013-2017.184                                                                                             |
| Table 92. Age Adjusted Death Rates and Crude Rates for Suicide per 100,000 Population, Columbia County,Hamilton County and Florida, 2009-2017.185                                                                                                           |
| Table 93. MSDRGs Used to Define the Hospitalizations for Mental Health Issues                                                                                                                                                                               |
| Table 94. Number and Rate of Hospitalizations per 1,000 for Mental Health Reasons for Selected AgeGroups, 2014-2017.188                                                                                                                                     |
| Table 95. Number and Rate of Emergency Department Visits per 1,000 for Mental Health Reasons forSelected Age Groups, 2014-2017. *190                                                                                                                        |
| Table 96. Number of Involuntary Exam Initiations (Baker Acts) by Selected Age Groups for Residents ofColumbia County, Hamilton County and Florida, 2003-2008                                                                                                |