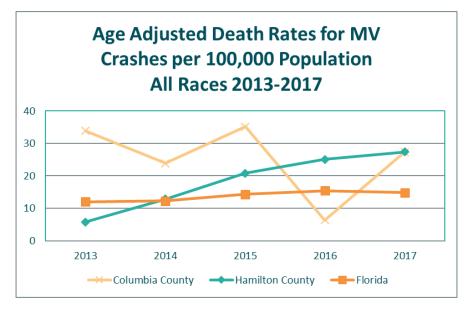

| Table 97. Total Number and Rate per 100,000 Population of Involuntary Exam Initiations (Baker Acts) forResidents of Columbia County, Hamilton County and Florida, 2009-2015.                             |
|----------------------------------------------------------------------------------------------------------------------------------------------------------------------------------------------------------|
| Table 98. Percent of Adults who Engage in Heavy or Binge Drinking, 2002, 2007, 2010, 2013 and 2016192                                                                                                    |
| Table 99. Number and Age-Adjusted Rate Per 100,000 Population of Selected Liver Disease Deaths, by         County and Year, 2006-2017.                                                                   |
| Table 100. Number and Rate of Various Motor Vehicle Traffic Crashes, Motor Vehicle Traffic Crash Injuries                                                                                                |
| and Deaths, by County and Year, 2006-2016                                                                                                                                                                |
| Table 101. Total Number and Rate per 100,000 Population for Domestic Violence Offenses, Columbia                                                                                                         |
| County, Hamilton County and Florida, 2009-2017                                                                                                                                                           |
| Table 102. Total Births and Birth Rates Per 1,000 Total Population by Race and Ethnicity, Columbia County,Hamilton County and Florida, 2010-2017.198                                                     |
| Table 103. Total Infant Deaths and Rates Per 1,000 Live Births by Race and Ethnicity, Columbia County,         Hamilton County and Florida, 2010-2017.                                                   |
| Table 104. Total Number and Percent of Low Birthweight Births by Race and Ethnicity, Columbia County,         Hamilton County and Florida, 2010-2017.                                                    |
| Table 105. Total Number and Percent of Births That Were Very Low Birthweight Births by Race and         Ethnicity, Columbia County, Hamilton County and Florida, 2010-2017.                              |
| Table 106. Total Number and Percent of Births That Received Care in First Trimester by Race and Ethnicity,Columbia County, Hamilton County and Florida, 2010-2017                                        |
| Table 107. Total Number and Percent of Births That Received Late (3 <sup>rd</sup> Trimester) or No Prenatal Care by         Race and Ethnicity, Columbia County, Hamilton County and Florida, 2010-2017. |
| Table 108. Total Number Teen Births (15-17 Years Old) and Rate Per 1,000 15-17 Years of Age Female         Population by Race and Ethnicity, Columbia County, Hamilton County and Florida, 2010-2017.    |
| Table 109. Total Number and Percent of Repeat Births for 15-19 Years of Age Mothers by Race and Ethnicity,         Columbia County, Hamilton County and Florida, 2010-2017                               |
| Table 110. Total Number and Percent of Births With Medicaid as the Payment Source by Race and Ethnicity,Columbia County, Hamilton County and Florida, 2010-2017                                          |
| Table 111. Number of Births by Type of Payment Source for All Races, Columbia County, Hamilton County         and Florida, 2010-2017                                                                     |
| Table 112. Percent of Births by Type of Payment Source for All Births, Columbia County, Hamilton County         and Florida, 2010-2017                                                                   |
| Table 113. Total Number Live Births by Race by Zip Code, Columbia County, Hamilton County and Florida,         2013-2017.         209                                                                    |
| Table 114. Total Number of Infant Deaths and Rate per 1,000 Live Births by Race, by Zip Code, Columbia         County, Hamilton County and Florida, 2013-2017                                            |
| Table 115. Total Number and Percent Low Birthweight Births by Race, by Zip Code, Columbia County,         Hamilton County and Florida, 2013-2017.                                                        |
| Table 116. Total Number and Percent of Births That Received Care in the First Trimester by Race, by ZipCode, Columbia County, Hamilton County and Florida, 2013-2017.                                    |