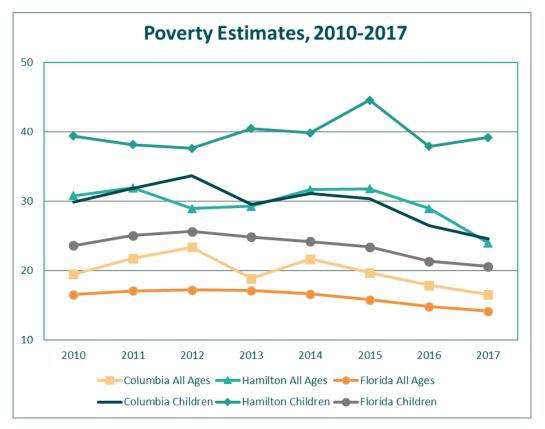

| 11.1            | 4.2     |
| 15 - 19 minutes      | 7.7                 | 11.1            | 6.2     |
| 20 - 24 minutes      | 0.0                 | 0.0             | 8.5     |
| 25 - 29 minutes      | 0.0                 | 0.0             | 2.9     |
| 30 - 34 minutes      | 0.0                 | 0.0             | 17.5    |
| 35 - 44 minutes      | 0.0                 | 0.0             | 6.7     |
| 45 - 59 minutes      | 0.0                 | 0.0             | 13.1    |
| 60 or more minutes   | 38.5                | 0.0             | 38.2    |

Source: US Census Bureau, American Community Survey, 2013-2017. Table S0802. Prepared by: WellFlorida Council, 2019.



### POVERTY

# MAP 4. PERCENT OF INDIVIDUALS IN POVERTY, COLUMBIA COUNTY AND HAMILTON COUNTY, 2013-2017.







FIGURE 4. POVERTY ESTIMATES FOR ALL AGES AND CHILDREN, COLUMBIA COUNTY, HAMILTON COUNTY AND FLORIDA, 2013-2017.

Source: Table 33.



# TABLE 33. NUMBER AND PERCENT OF PERSONS IN POVERTY, BY SELECTED AGES, COLUMBIA COUNTY, HAMILTON COUNTY AND FLORIDA, 2010-2017.

|      | Со                  | lumbia Coun             | ty                       | На                     | amilton Coun            | ty                       |                     | Florida                 |                          |
|------|---------------------|-------------------------|--------------------------|------------------------|-------------------------|--------------------------|---------------------|-------------------------|--------------------------|
| Year | Poverty<br>Universe | Number<br>In<br>Poverty | Per