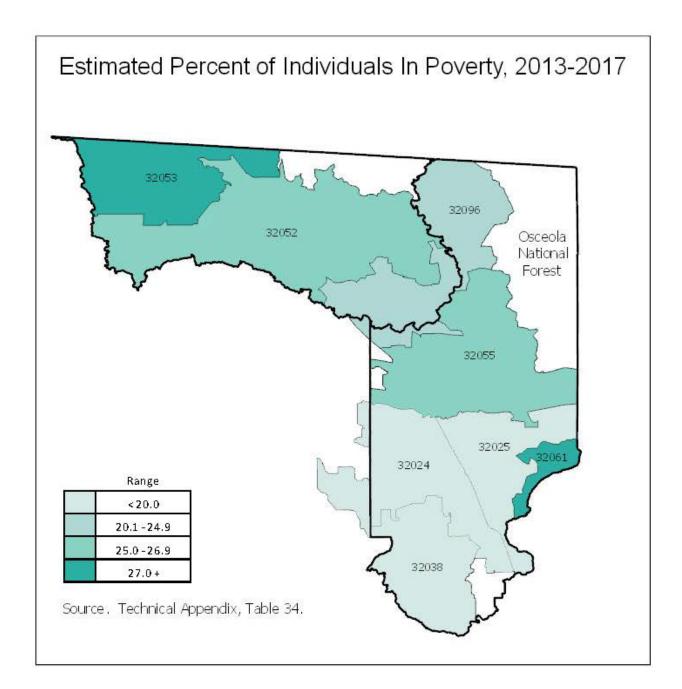

0                 | 11.1            | 4.2     |
| 15 - 19 minutes      | 7.7                 | 11.1            | 6.2     |
| 20 - 24 minutes      | 0.0                 | 0.0             | 8.5     |
| 25 - 29 minutes      | 0.0                 | 0.0             | 2.9     |
| 30 - 34 minutes      | 0.0                 | 0.0             | 17.5    |
| 35 - 44 minutes      | 0.0                 | 0.0             | 6.7     |
| 45 - 59 minutes      | 0.0                 | 0.0             | 13.1    |
| 60 or more minutes   | 38.5                | 0.0             | 38.2    |

Source: US Census Bureau, American Community Survey, 2013-2017. Table S0802. Prepared by: WellFlorida Council, 2019.



### POVERTY

# MAP 4. PERCENT OF INDIVIDUALS IN POVERTY, COLUMBIA COUNTY AND HAMILTON COUNTY, 2013-2017.







FIGURE 4. POVERTY ESTIMATES FOR ALL AGES AND CHILDREN, COLUMBIA COUNTY, HAMILTON COUNTY AND FLORIDA, 2013-2017.

Source: Table 33.



# TABLE 33. NUMBER AND PERCENT OF PERSONS IN POVERTY, BY SELECTED AGES, COLUMBIA COUNTY, HAMILTON COUNTY AND FLORIDA, 2010-2017.

|      | Со                  | lumbia Coun             | ty                       | На                     | amilton Coun            | ty                       |                     | Florida                 |                          |
|------|---------------------|-------------------------|--------------------------|------------------------|-------------------------|--------------------------|---------------------|-------------------------|--------------------------|
| Year | Poverty<br>Universe | Number<br>In<br>Poverty |