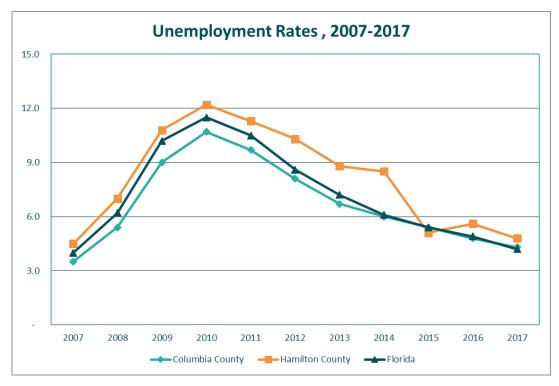

| Table 39. Estimated Number and Percent of Households and Various Types of Family Households WithIncome in Poverty in the Past 12 Months, by Zip Code Tabulation Area (ZCTA), Columbia County, HamiltonCounty and Florida, 2013-2017 |
|-------------------------------------------------------------------------------------------------------------------------------------------------------------------------------------------------------------------------------------|
| Table 40. Estimated Number and Percent of Family Households by Level of Poverty in the Past 12 Months,by Zip Code Tabulation Area (ZCTA), Columbia County, Hamilton County and Florida, 2013-2017.90                                |
| Table 41. Median Household Income by Race, by Zip Code Tabulation Area (ZCTA), Columbia County,Hamilton County and Florida, 2013-2017.93                                                                                            |
| Table 42. Mean (Average) Household Income by Zip Code Tabulation Area (ZCTA), Columbia County,Hamilton County and Florida, 2013-2017                                                                                                |
| Table 43. Per Capita Income by Race, by Zip Code Tabulation Area (ZCTA), Columbia County, HamiltonCounty and Florida, 2013-2017                                                                                                     |
| Table 44. Federal Poverty Guidelines by Number of Persons in Family/Household, 201897                                                                                                                                               |
| Table 45. Estimated Household Income in the Past 12 Months by Detailed Level s of Income by Zip CodeTabulation Area (ZCTA), Columbia County, Hamilton County and Florida, 2013-2017                                                 |
| Table 46. Estimated Family Income in the Past 12 Months by Detailed Levels of Income by Zip CodeTabulation Area (ZCTA), Columbia County, Hamilton County and Florida, 2013-2017                                                     |
| County, Hamilton County and Florida, 2010-2016                                                                                                                                                                                      |
| Table 49. Unemployment Rates by Year, Columbia County, Hamilton County and Florida, 2007-2017 109                                                                                                                                   |
| Table 50. Unemployment Rates by Month, Columbia County, Hamilton County and Florida, January 2018-November 2018                                                                                                                     |
| Table 51. Number of Non-Governmental Businesses by Size of Business, by Zip Code, Columbia County,Hamilton County and Florida, 2016.111                                                                                             |
| Table 52. Number of Retail and Services Nongovernmental Businesses, by Zip Code, Columbia County,Hamilton County and Florida, 2016.112                                                                                              |
| Table 53. Estimated Number and Percent of the Population 25+ Years of Age by Level of School Completedand by Gender, by Zip Code Tabulation Area (ZCTA), Columbia County, Hamilton County and Florida, 2013-2017                    |
| Table 54. High School Graduation and Dropout Rates by School Year, Columbia County, Hamilton County andFlorida, 2013-14-2017-18.115                                                                                                 |
| Table 55. Number and Percent of Kindergartners and Seventh Graders Immunized, Columbia County,Hamilton County and Florida, 2007-2018.                                                                                               |
| Table 56. Estimated Number and Percent of Population 5 Years and Older and How Well They SpeakEnglish, Columbia County, Hamilton County and Florida, 2013-2017.                                                                     |
| Table 57. Estimated Number and Percent of Population 5 Years and Older by the Types of Other LanguageSpoken, Columbia County, Hamilton County and Florida 2013-2017.                                                                |