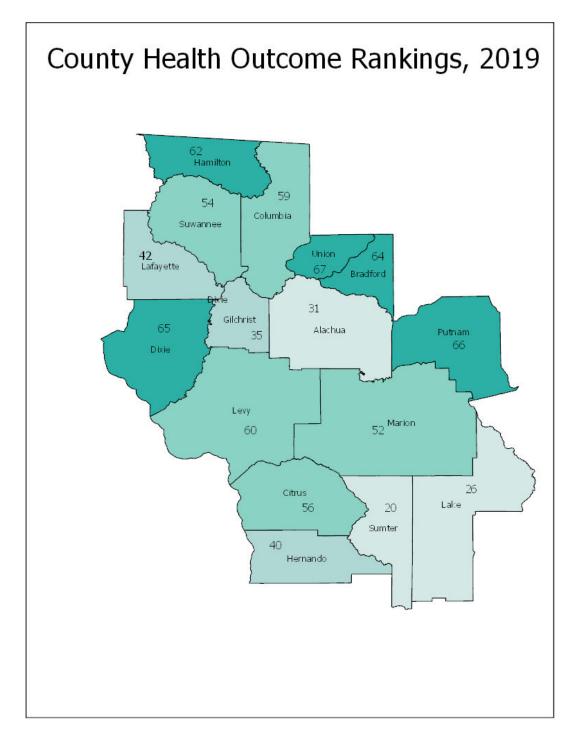

### List of Tables

| Table 1. County Health Rankings by Category for Columbia County and Hamilton County, 2010-2019.         24                                                                                                                                    |
|-----------------------------------------------------------------------------------------------------------------------------------------------------------------------------------------------------------------------------------------------|
| Table 2. County Health Rankings for Columbia County and Hamilton County Compared to Florida, 201925                                                                                                                                           |
| Table 3. Life Expectancy by Gender by Race and Year, Columbia County, Hamilton County, and Florida, 1987-2010                                                                                                                                 |
| Table 4. Total Population and Projected Populations by Gender, Columbia County, Hamilton County andFlorida, 2010-2045.29                                                                                                                      |
| Table 5. Estimates of Population by City, Columbia County, Hamilton County and Florida, April 1, 201830                                                                                                                                       |
| Table 6. Total Population by Race, by Zip Code Tabulation Area (ZCTA), Columbia County, Hamilton Countyand Florida, 2010                                                                                                                      |
| Table 7. Total Population by Ethnicity, by Zip Code Tabulation Area (ZCTA), Columbia County, HamiltonCounty and Florida, 2010                                                                                                                 |
| Table 8. Total Population by Gender, by Zip Code Tabulation Area (ZCTA), Columbia County, HamiltonCounty and Florida, 2010                                                                                                                    |
| Table 9. Total Population by Selected Age Groups, by Zip Code Tabulation Area (ZCTA), Columbia County,Hamilton County and Florida, 2010.37                                                                                                    |
| Table 10. Total Population by Selected Age Groups and Gender, by Zip Code Tabulation Area (ZCTA),Columbia County, Hamilton County and Florida, 2010.42                                                                                        |
| Table 11. Total White Population by Selected Age Groups and Gender, by Zip Code Tabulation Area (ZCTA),Columbia County, Hamilton County and Florida, 2010.44                                                                                  |
| Table 12. Total Black Population by Selected Age Groups and Gender, by Zip Code Tabulation Area (ZCTA),Columbia County, Hamilton County and Florida, 2010.46                                                                                  |
| Table 13. Total Hispanic Population by Selected Age Groups and Gender by Zip Code Tabulation Area(ZCTA), Columbia County, Hamilton County and Florida, 2010                                                                                   |
| Table 14. Total Population in Group Quarters by Gender, by Zip Code Tabulation Area (ZCTA), ColumbiaCounty, Hamilton County and Florida, 2010.50                                                                                              |
| Table 15. Total Population in Group Quarters by Type of Population, by Zip Code Tabulation Area (ZCTA),Columbia County, Hamilton County and Florida, 2010.51                                                                                  |
| Table 16. Total Household Population, Total Households and Average Household Size, Total FamilyPopulation, Family Households and Average Family Size by Zip Code Tabulation Area (ZCTA), ColumbiaCounty, Hamilton County and Florida, 2010.52 |
| Table 17. Total Population by Urban and Rural Areas by Zip Code Tabulation Area (ZCTA), Columbia County,Hamilton County and Florida, 2010.53                                                                                                  |
| Table 18. Total Population by Urban and Rural Areas by Zip Code Tabulation Area (ZCTA) Columbia County,Hamilton County and Florida, 2010.54                                                                                                   |
| Table 19. Total Estimated Population by Race, by Zip Code Tabulation Area (ZCTA), Columbia County,Hamilton County and Florida, 2013-2017.56                                                                                                   |
|                                                                                                                                                                                                                                               |