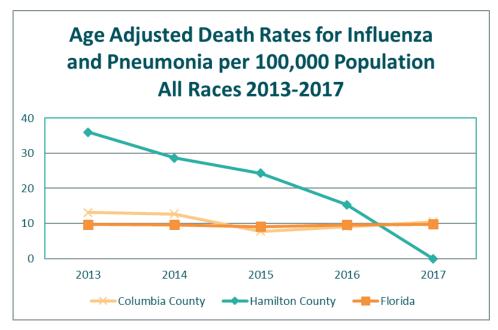

UMBIA COUNTY, HAMILTON COUNTY AND FLORIDA, 2013-2017.





FIGURE 14. STROKE DEATH RATES, COLUMBIA COUNTY, HAMILTON COUNTY AND FLORIDA, 2013-2017.



Source: Table 68.

FIGURE 15. DIABETES DEATH RATES, COLUMBIA COUNTY, HAMILTON COUNTY AND FLORIDA, 2013-2017.





FIGURE 16. ALZHEIMER'S DISEASE DEATH RATES, COLUMBIA COUNTY, HAMILTON COUNTY AND FLORIDA, 2013-2017.



Source: Table 68.

FIGURE 17. LIVER DISEASE DEATH RATES, COLUMBIA COUNTY, HAMILTON COUNTY AND FLORIDA, 2013-2017.





FIGURE 18. NEPHRITIS DEATH RATES, COLUMBIA COUNTY, HAMILTON COUNTY AND FLORIDA, 2013-2017.



Source: Table 68.

FIGURE 19. SUICIDE DEATH RATES, COLUMBIA COUNTY, HAMILTON COUNTY AND FLORIDA, 2013-2017.





FIGURE 20. INFLUENZA AND PNEUMONIA DEATH RATES, COLUMBIA COUNTY, HAMILTON COUNTY AND FLORIDA, 2013-2017.



Source: Table 68.

FIGURE 21. HYPERTENSION DEATH RATES, COLUMBIA COUNTY, HAMILTON COUNTY AND FLORIDA, 2013-2017.





FIGURE 22. HOMICIDE DEATH RATES, COLUMBIA COUNTY, HAMILTON COUNTY AND FLORIDA, 2013-2017.





#### CAUSES OF DEATHS BY RACE AND ETHNICITY

### TABLE 68. TOP CAUSES OF DEATH RATES FOR ALL RACES, COLUMBIA COUNTY, HAMILTON COUNTY AND FLORIDA, 2013-2017. \*

|      | Columbia County |               | Hamilton County         |                 |               | Florida                 |                 |               |                         |
|------|-----------------|---------------|-------------------------|-----------------|---------------|-------------------------|-----------------|---------------|-------------------------|
| Year | Total<br>Deaths | Crude<br>Rate | Age