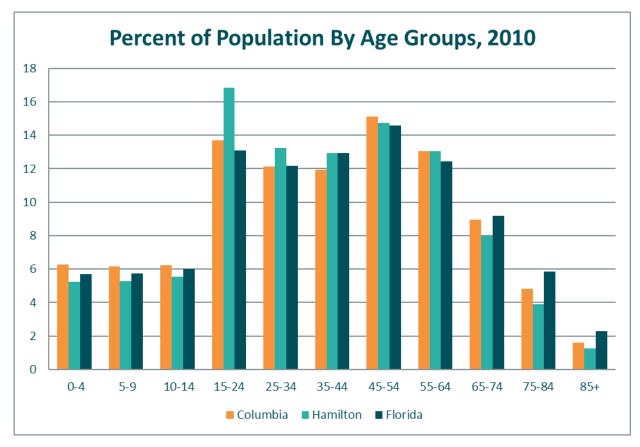

### List of Tables

| Table 1. County Health Rankings by Category for Columbia County and Hamilton County, 2010-2019.         24                                                                                                                                    |
|-----------------------------------------------------------------------------------------------------------------------------------------------------------------------------------------------------------------------------------------------|
| Table 2. County Health Rankings for Columbia County and Hamilton County Compared to Florida, 201925                                                                                                                                           |
| Table 3. Life Expectancy by Gender by Race and Year, Columbia County, Hamilton County, and Florida, 1987-2010                                                                                                                                 |
| Table 4. Total Population and Projected Populations by Gender, Columbia County, Hamilton County andFlorida, 2010-2045.29                                                                                                                      |
| Table 5. Estimates of Population by City, Columbia County, Hamilton County and Florida, April 1, 201830                                                                                                                                       |
| Table 6. Total Population by Race, by Zip Code Tabulation Area (ZCTA), Columbia County, Hamilton Countyand Florida, 2010                                                                                                                      |
| Table 7. Total Population by Ethnicity, by Zip Code Tabulation Area (ZCTA), Columbia County, HamiltonCounty and Florida, 2010                                                                                                                 |
| Table 8. Total Population by Gender, by Zip Code Tabulation Area (ZCTA), Columbia County, HamiltonCounty and Florida, 2010                                                                                                                    |
| Table 9. Total Population by Selected Age Groups, by Zip Code Tabulation Area (ZCTA), Columbia County,Hamilton County and Florida, 2010.37                                                                                                    |
| Table 10. Total Population by Selected Age Groups and Gender, by Zip Code Tabulation Area (ZCTA),Columbia County, Hamilton County and Florida, 2010.42                                                                                        |
| Table 11. Total White Population by Selected Age Groups and Gender, by Zip Code Tabulation Area (ZCTA),Columbia County, Hamilton County and Florida, 2010.44                                                                                  |
| Table 12. Total Black Population by Selected Age Groups and Gender, by Zip Code Tabulation Area (ZCTA),Columbia County, Hamilton County and Florida, 2010.46                                                                                  |
| Table 13. Total Hispanic Population by Selected Age Groups and Gender by Zip Code Tabulation Area(ZCTA), Columbia County, Hamilton County and Florida, 2010                                                                                   |
| Table 14. Total Population in Group Quarters by Gender, by Zip Code Tabulation Area (ZCTA), ColumbiaCounty, Hamilton County and Florida, 2010.50                                                                                              |
| Table 15. Total Population in Group Quarters by Type of Population, by Zip Code Tabulation Area (ZCTA),Columbia County, Hamilton County and Florida, 2010.51                                                                                  |
| Table 16. Total Household Population, Total Households and Average Household Size, Total FamilyPopulation, Family Households and Average Family Size by Zip Code Tabulation Area (ZCTA), ColumbiaCounty, Hamilton County and Florida, 2010.52 |
| Table 17. Total Population by Urban and Rural Areas by Zip Code Tabulation Area (ZCTA), Columbia County,Hamilton County and Florida, 2010.53                                                                                                  |
| Table 18. Total Population by Urban and Rural Areas by Zip Code Tabulation Area (ZCTA) Columbia County,Hamilton County and Florida, 2010.54                                                                                                   |
| Table 19. Total Estimated Population by Race, by Zip Code Tabulation Area (ZCTA), Columbia County,Hamilton County and Florida, 2013-2017.56                                                                                                   |
|                                                                                                                                                                                                                                               |